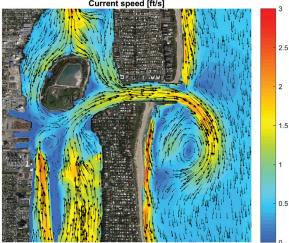

## **EXPERIENCE THAT DELIVERS:**

Palm Beach Inlet, FL Current speed [ft/s]

HYDRODYNAMIC MODELING WITH DELFT3D

APTIM has earned an excellent reputation with local, State, and federal agencies responsible for permitting and overseeing marine and coastal programs. We have designed approximately 100 beach nourishment projects and over 30 coastal structure projects for municipal, State, and federal clients throughout Florida, the Gulf coast, and up the Atlantic seaboard.