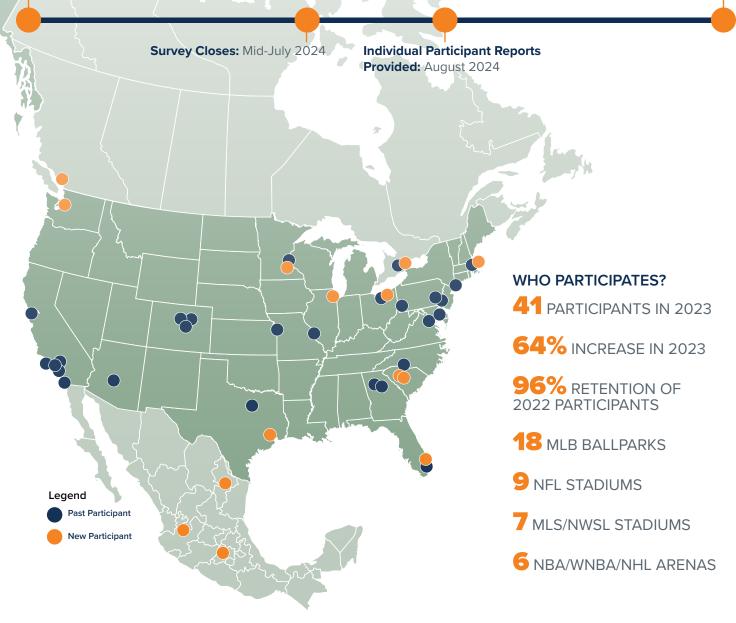

### WHEN DOES THE SURVEY OPEN?

Survey Opens: May 2024

SSI Benchmarking Report Released: October 2024