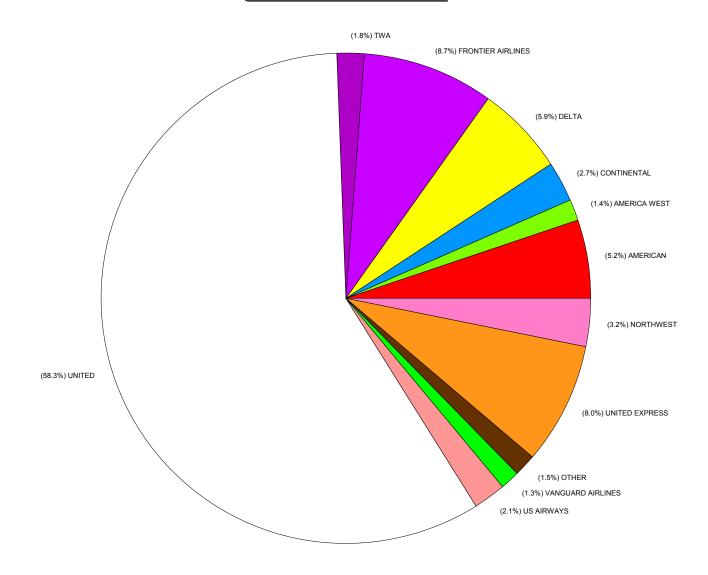

## DOMESTIC MARKET SHARE AUGUST 2000

## DENVER INTERNATIONAL AIRPORT DOMESTIC MARKET SHARES

AUGUST 2000 VS. PREVIOUS MONTH AND PREVIOUS YEAR

| ATDI TNE            | AUGUST 2000<br>REVENUE<br>PASS. | MARKET  | JULY 2000 REVENUE PASS. | MARKET  | AUGUST 1999<br>REVENUE<br>PASS. | MARKET  |  |
|---------------------|---------------------------------|---------|-------------------------|---------|---------------------------------|---------|--|
| AIRLINE             | IN AND OUT                      | SHARE   | MONTH AGO               | SHARE   | YEAR AGO                        | SHARE   |  |
| AIR WISCONSIN/UAX   | 196,689                         | 6.01%   | 212,067                 | 6.15%   | 229,324                         | 6.75%   |  |
| AMERICAN            | 169,668                         | 5.18%   | 162,489                 | 4.71%   | 128,659                         | 3.78%   |  |
| AMERICAN TRANS AIR  | 27,937                          | 0.85%   | 25,097                  | 0.73%   | 24,199                          | 0.71%   |  |
| AMERICA WEST        | 45,169                          | 1.38%   | 41,109                  | 1.19%   | 34,489                          | 1.01%   |  |
| BIG SKY AIRLINES    | 1,369                           | 0.04%   | 1,456                   | 0.04%   | 0                               | 0.00%   |  |
| CASINO              | 662                             | 0.02%   | 690                     | 0.02%   | 238                             | 0.01%   |  |
| CHAMPION AIR        | 8,739                           | 0.27%   | 9,166                   | 0.27%   | 8 <b>,</b> 765                  | 0.26%   |  |
| CONTINENTAL         | 87,624                          | 2.68%   | 84,202                  | 2.44%   | 84,974                          | 2.50%   |  |
| DELTA               | 194,171                         | 5.93%   | 197,424                 | 5.72%   | 178 <b>,</b> 692                | 5.26%   |  |
| FRONTIER AIRLINES   | 283,501                         | 8.66%   | 258 <b>,</b> 275        | 7.48%   | 205 <b>,</b> 729                | 6.05%   |  |
| GREAT LAKES/UAX     | 65,448                          | 2.00%   | 66,874                  | 1.94%   | 67 <b>,</b> 142                 | 1.98%   |  |
| MESA                | 0                               | 0.00%   | 0                       | 0.00%   | 301                             | 0.01%   |  |
| MIAMI AIRLINES      | 114                             | 0.00%   | 0                       | 0.00%   | 0                               | 0.00%   |  |
| MIDWEST EXPRESS     | 9,569                           | 0.29%   | 9,863                   | 0.29%   | 8,334                           | 0.25%   |  |
| NORTHWEST           | 103,504                         | 3.16%   | 105,266                 | 3.05%   | 83 <b>,</b> 963                 | 2.47%   |  |
| RYAN INT'L AIRLINES | 0                               | 0.00%   | 0                       | 0.00%   | 1,553                           | 0.05%   |  |
| TWA                 | 58,537                          | 1.79%   | 57 <b>,</b> 052         | 1.65%   | 43,979                          | 1.29%   |  |
| UNITED              | 1,910,018                       | 58.33%  | 2,099,116               | 60.83%  | 2,210,228                       | 65.02%  |  |
| US AIRWAYS          | 69,533                          | 2.12%   | 69 <b>,</b> 673         | 2.02%   | 54,008                          | 1.59%   |  |
| VANGUARD AIRLINES   | 42,201                          | 1.29%   | 51 <b>,</b> 161         | 1.48%   | 34,959                          | 1.03%   |  |
| TOTALS              | 3,274,453                       | 100.00% | 3,450,980               | 100.00% | 3,399,536                       | 100.00% |  |