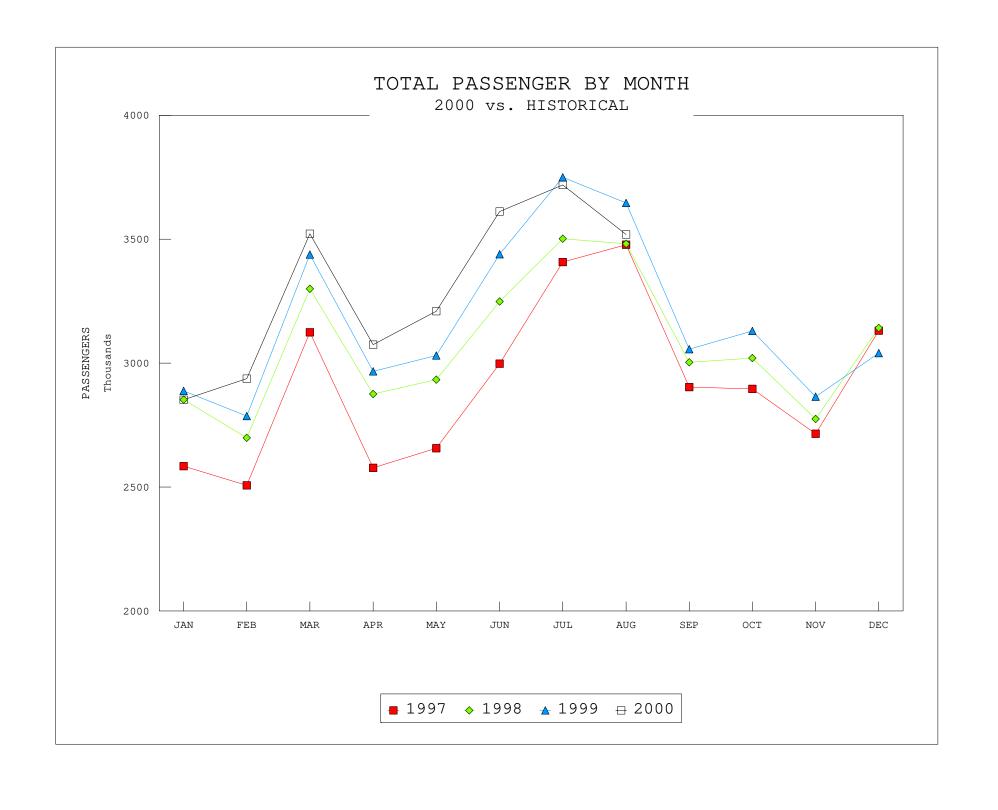

## DENVER INTERNATIONAL AIRPORT TOTAL OPERATIONS AND TRAFFIC

AUGUST 2000

|                                   |       | AUGUST                                  |                          |                        |                      |                                | YEAR TO DATE               |                            |                         |                      |                                |  |
|-----------------------------------|-------|-----------------------------------------|--------------------------|------------------------|----------------------|--------------------------------|----------------------------|----------------------------|-------------------------|----------------------|--------------------------------|--|
|                                   |       | 2000                                    | 1999 (9)                 | INCR./<br>DECR.        | %<br>INCR./<br>DECR. | % OF<br>GRAND<br>TOTAL<br>2000 | 2000 (10)                  | 1999 (9)                   | INCR./<br>DECR.         | %<br>INCR./<br>DECR. | % OF<br>GRAND<br>TOTAL<br>2000 |  |
|                                   |       |                                         |                          |                        |                      |                                |                            |                            |                         |                      |                                |  |
| OPERATIONS (1)                    |       |                                         |                          |                        |                      |                                |                            |                            |                         |                      |                                |  |
| Air Carrier                       |       | 32,564                                  | 32,295                   | 269                    | 0.8%                 | 69.1%                          | 247,357                    | 243,732                    | 3,625                   | 1.5%                 | 70.1%                          |  |
| Air Taxi<br>Military              |       | 12,820<br>121                           | 10,953<br>89             | 1,867<br>32            | 17.0%<br>36.0%       | 27.2%                          | 94,421<br>636              | 78 <b>,</b> 959<br>780     | 15,462<br>(144)         | 19.6%<br>-18.5%      | 26.8%                          |  |
| General Aviat                     | ion   | 1,588                                   | 1,831                    | (243)                  | -13.3%               | 3.4%                           | 10,474                     | 11,651                     | (1,177)                 | -10.1%               | 3.0%                           |  |
| TOTAL                             |       | 47,093                                  | 45,168                   | 1,925                  | 4.3%                 | 100.0%                         | 352,888                    | 335,122                    | 17,766                  | 5.3%                 | 100.0%                         |  |
| PASSENGERS (2)                    |       |                                         |                          |                        |                      |                                |                            |                            |                         |                      |                                |  |
| International                     | s (3) |                                         |                          |                        |                      |                                |                            |                            |                         |                      |                                |  |
| In                                | Ì     | 38,617                                  | 29,262                   | 9,355                  | 32.0%                |                                | 309,596                    | 260,967                    | 48,629                  | 18.6%                |                                |  |
| Out                               |       | 37,593                                  | 28,304                   | 9,289                  | 32.8%                |                                | 307,250                    | 252,984                    | 54,266                  | 21.5%                |                                |  |
| TOTAL                             |       | 76,210                                  | 57 <b>,</b> 566          | 18,644                 | 32.4%                | 2.2%                           | 616,846                    | 513,951                    | 102,895                 | 20.0%                | 2.3%                           |  |
| Majors (4)                        |       |                                         |                          |                        |                      |                                |                            |                            |                         |                      |                                |  |
| In                                | 1     | ,382,596                                | 1,478,436                | (95,840)               | -6.5%                |                                | 10,530,875                 | 10,619,633                 | (88,758)                | -0.8%                |                                |  |
| Out                               | 1     | ,387,126                                | 1,491,933                | (104,807)              | -7.0%                |                                | 10,565,422                 | 10,629,153                 | (63,731)                | -0.6%                |                                |  |
| TOTAL                             | 2     | ,769,722                                | 2,970,369                | (200,647)              | -6.8%                | 78.7%                          | 21,096,297                 | 21,248,786                 | (152, 489)              | -0.7%                | 79.8%                          |  |
| Nationals (5)                     |       |                                         |                          |                        |                      |                                |                            |                            |                         |                      |                                |  |
| In                                |       | 286,929                                 | 256,106                  | 30,823                 | 12.0%                |                                | 1,987,324                  | 1,735,094                  | 252,230                 | 14.5%                |                                |  |
| Out                               |       | 279,305                                 | 256,357                  | 22,948                 | 9.0%                 |                                | 1,984,346                  | 1,748,171                  | 236,175                 | 13.5%                |                                |  |
| TOTAL                             |       | 566,234                                 | 512,463                  | 53 <b>,</b> 771        | 10.5%                | 16.1%                          | 3,971,670                  | 3,483,265                  | 488,405                 | 14.0%                | 15.0%                          |  |
| Regionals (6)                     |       |                                         |                          |                        |                      |                                |                            |                            |                         |                      |                                |  |
| In                                |       | 34,480                                  | 35,124                   | (644)                  | -1.8%                |                                | 246,808                    | 217,569                    | 29,239                  | 13.4%                |                                |  |
| Out                               |       | 34,619                                  | 34,897                   | (278)                  | -0.8%                |                                | 246,452                    | 222,871                    | 23,581                  | 10.6%                |                                |  |
| TOTAL                             |       | 69,099                                  | 70,021                   | (922)                  | -1.3%                | 2.0%                           | 493,260                    | 440,440                    | 52,820                  | 12.0%                | 1.9%                           |  |
| Supplementals                     | (7)   |                                         |                          |                        |                      |                                |                            |                            |                         |                      |                                |  |
| In                                |       | 18,699                                  | 17,774                   | 925                    | 5.2%                 |                                | 133,622                    | 128,311                    | 5,311                   | 4.1%                 |                                |  |
| Out                               |       | 18,801                                  | 17,547                   | 1,254                  | 7.1%                 |                                | 133,464                    | 129,247                    | 4,217                   | 3.3%                 |                                |  |
| TOTAL                             |       | 37,500                                  | 35,321                   | 2,179                  | 6.2%                 | 1.1%                           | 267,086                    | 257 <b>,</b> 558           | 9,528                   | 3.7%                 | 1.0%                           |  |
| GRAND TOTAL                       |       |                                         |                          |                        |                      |                                |                            |                            |                         |                      |                                |  |
| PASSENGERS<br>CARGO BY TYPE (LBS) |       | ,518,765                                | 3,645,740                | (126, 975)             | -3.5%                | 100.0%                         | 26,445,159                 | 25,944,000                 | 501 <b>,</b> 159        | 1.9%                 | 100.0%                         |  |
|                                   | `     |                                         |                          |                        |                      |                                |                            |                            |                         |                      |                                |  |
| AIR MAIL                          |       |                                         |                          |                        |                      |                                |                            |                            |                         |                      |                                |  |
| In<br>Out                         |       | ,808,550                                | 14,126,724               | 1,681,826              | 11.9%<br>9.1%        |                                |                            | 121,235,893                |                         | 3.3%<br>4.6%         |                                |  |
| TOTAL                             |       | ,880,536<br>,689,086                    | 12,724,357<br>26,851,081 | 1,156,179<br>2,838,005 | 10.6%                | 32 68                          |                            | 108,835,168<br>230,071,061 |                         | 3.9%                 | 34.3%                          |  |
|                                   |       | , 003, 000                              | 20,031,001               | 2,030,003              | 10.00                | 32.00                          | 233,001,313                | 230,071,001                | 0,330,031               | 3.30                 | 31.30                          |  |
| FREIGHT & EXP                     |       | 0.66 7.00                               | 00 001 054               | 2 005 720              | 10.40                |                                | 000 015 507                | 001 050 077                | 0 560 610               | 2.70                 |                                |  |
| In<br>Out                         |       | ,966,792<br>,418,235                    | 29,081,054<br>26,789,446 | 3,885,738<br>1,628,789 | 13.4%                |                                |                            | 231,352,977                |                         | 3.7%<br>10.1%        |                                |  |
| TOTAL                             |       | ,385,027                                | 55,870,500               | 5,514,527              | 9.9%                 | 67 4%                          |                            | 429, 249, 923              |                         | 6.6%                 | 65.7%                          |  |
| CARGO BY CARRIER                  | 01    | 73037027                                | 33,070,300               | 3/311/32/              | J.J.                 | 07.10                          | 13777377027                | 123/213/323                | 20/30//301              | 0.00                 | 03.70                          |  |
| CARGO                             |       | 150 050                                 | E1 120 704               | 2 012 265              | E 00                 | E0 F0                          | 200 142 224                | 200 001 510                | (6E0 204)               | 0.00                 | EC 00                          |  |
| CARGO<br>PASSENGER                |       | ,152,059<br>,922,054                    | 51,138,794<br>31,582,581 | 3,013,265<br>5,339,473 | 5.9%<br>16.9%        |                                | 390,142,234<br>306,677,508 | 268,519,466                | (659,284)<br>38,158,042 | -0.2%<br>14.2%       | 56.0%<br>44.0%                 |  |
| 21130BR0BR                        |       | ,,,,,,,,,,,,,,,,,,,,,,,,,,,,,,,,,,,,,,, | 11,002,001               | 2,223,173              | 10.00                |                                | 230,011,300                | _ 33, 313, 100             | 20,200,012              |                      | 11.00                          |  |
| GRAND TOTAL                       | 91    | ,074,113                                | 82,721,375               | 8,352,738              | 10.1%                | 100.0%                         | 696,819,742                | 659,320,984                | 37,498,758              | 5.7%                 | 100.0%                         |  |
| CARGO                             |       |                                         |                          |                        |                      |                                | <u> </u>                   |                            |                         |                      |                                |  |