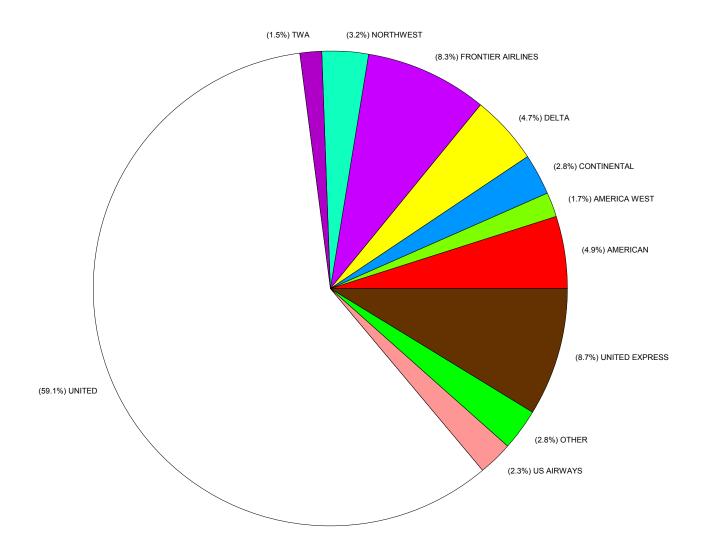

## DOMESTIC MARKET SHARE AUGUST 2001

## DENVER INTERNATIONAL AIRPORT DOMESTIC MARKET SHARES

AUGUST 2001 VS. PREVIOUS MONTH AND PREVIOUS YEAR

| AIRLINE            | AUGUST 2001 REVENUE PASS. IN AND OUT (1) | REVENUE<br>PASS. MARKET |               | MARKET<br>SHARE | AUGUST 2000<br>REVENUE<br>PASS.<br>YEAR AGO (2) | MARKET<br>SHARE |  |
|--------------------|------------------------------------------|-------------------------|---------------|-----------------|-------------------------------------------------|-----------------|--|
|                    | , ,                                      |                         | MONTH AGO (1) |                 | ,                                               |                 |  |
| AIR WISCONSIN/UAX  | 206,770                                  | 5.87%                   | 203,888       | 5.75%           | 196,689                                         | 6.01%           |  |
| AMERICAN           | 173,298                                  | 4.92%                   | 177,521       | 5.01%           | 169,668                                         | 5.18%           |  |
| AMERICAN TRANS AIR | 35 <b>,</b> 907                          | 1.02%                   | 37,881        | 1.07%           | 27 <b>,</b> 937                                 | 0.85%           |  |
| AMERICA WEST       | 59,453                                   | 1.69%                   | 61,873        | 1.75%           | 45,169                                          | 1.38%           |  |
| BIG SKY AIRLINES   | 1,859                                    | 0.05%                   | 1,835         | 0.05%           | 1,369                                           | 0.04%           |  |
| CASINO             | 553                                      | 0.02%                   | 174           | 0.00%           | 662                                             | 0.02%           |  |
| CHAMPION AIR       | 8,903                                    | 0.25%                   | 9,236         | 0.26%           | 8 <b>,</b> 739                                  | 0.27%           |  |
| CONTINENTAL        | 97,960                                   | 2.78%                   | 91,772        | 2.59%           | 87,624                                          | 2.68%           |  |
| DELTA              | 165,258                                  | 4.69%                   | 169,654       | 4.79%           | 194,171                                         | 5.93%           |  |
| FRONTIER AIRLINES  | 293,312                                  | 8.33%                   | 323,432       | 9.13%           | 283,501                                         | 8.66%           |  |
| GREAT LAKES/UAX    | 70,391                                   | 2.00%                   | 71,503        | 2.02%           | 65,448                                          | 2.00%           |  |
| JET BLUE           | 8,782                                    | 0.25%                   | 8,835         | 0.25%           | 0                                               | 0.00%           |  |
| MESA               | 0                                        | 0.00%                   | 0             | 0.00%           | 714                                             | 0.02%           |  |
| MIAMI AIRLINES     | 154                                      | 0.00%                   | 0             | 0.00%           | 114                                             | 0.00%           |  |
| MIDWAY AIRLINES    | 8,092                                    | 0.23%                   | 10,713        | 0.30%           | 0                                               | 0.00%           |  |
| MIDWEST EXPRESS    | 9,461                                    | 0.27%                   | 9,922         | 0.28%           | 9,569                                           | 0.29%           |  |
| NORTHWEST          | 111,614                                  | 3.17%                   | 112,627       | 3.18%           | 103,504                                         | 3.16%           |  |
| SKYWEST/UAX        | 29,972                                   | 0.85%                   | 29,684        | 0.84%           | 0                                               | 0.00%           |  |
| SPORTS HAWK        | 150                                      | 0.00%                   | 91            | 0.00%           | 0                                               | 0.00%           |  |
| SUN COUNTRY        | 264                                      | 0.01%                   | 334           | 0.01%           | 0                                               | 0.00%           |  |
| TWA                | 51,831                                   | 1.47%                   | 58,794        | 1.66%           | 58 <b>,</b> 537                                 | 1.79%           |  |
| UNITED             | 2,079,226                                | 59.05%                  | 2,058,540     | 58.10%          | 1,910,018                                       | 58.32%          |  |
| US AIRWAYS         | 82,310                                   | 2.34%                   | 84,759        | 2.39%           | 69,533                                          | 2.12%           |  |
| VANGUARD AIRLINES  | 25,345                                   | 0.72%                   | 20,179        | 0.57%           | 42,201                                          | 1.29%           |  |
| TOTALS             | 3,520,865                                | 100.00%                 | 3,543,247     | 100.00%         | 3,275,167                                       | 100.00%         |  |