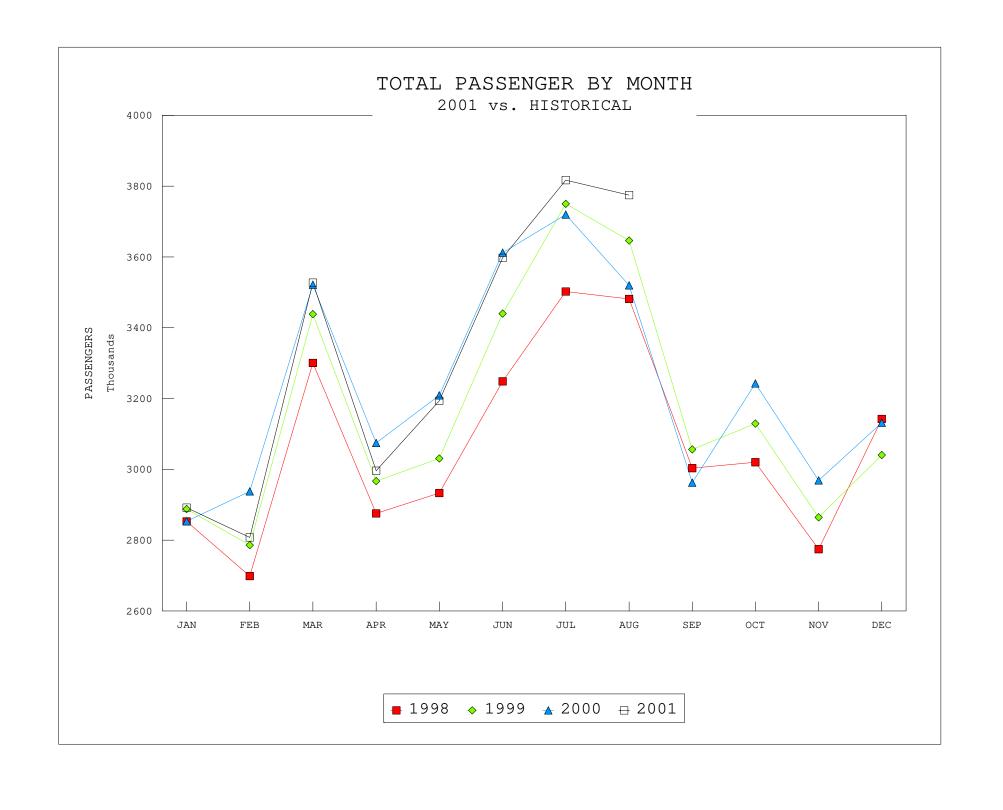

## DENVER INTERNATIONAL AIRPORT TOTAL OPERATIONS AND TRAFFIC

AUGUST 2001

|                 |                              | AUGUST                 |                        |                   |                |                                | YEAR TO DATE             |                          |                       |                      |                                |  |
|-----------------|------------------------------|------------------------|------------------------|-------------------|----------------|--------------------------------|--------------------------|--------------------------|-----------------------|----------------------|--------------------------------|--|
|                 |                              | 2001                   | 2000 (9)               | INCR./<br>DECR.   | % INCR./ DECR. | % OF<br>GRAND<br>TOTAL<br>2001 | 2001                     | 2000 (9)                 | INCR./<br>DECR.       | %<br>INCR./<br>DECR. | % OF<br>GRAND<br>TOTAL<br>2001 |  |
|                 |                              |                        | •                      |                   |                |                                |                          | • •                      |                       |                      |                                |  |
| OPERAT          | IONS (1)                     |                        |                        |                   |                |                                |                          |                          |                       |                      |                                |  |
|                 | Air Carrier                  | 34,205                 | 32,564                 | 1,641             | 5.0%           | 69.9%                          | 252,606                  | 247,357                  | 5,249                 | 2.1%                 | 70.1%                          |  |
|                 | Air Taxi                     | 12,902                 | 12,820                 | 82                | 0.6%           | 26.4%                          | 96,748                   | 94,421                   | 2,327                 | 2.5%                 | 26.8%                          |  |
|                 | Military<br>General Aviation | 106<br>1,701           | 121<br>1,588           | (15)<br>113       | -12.4%<br>7.1% | 0.2%<br>3.5%                   | 631<br>10,407            | 636<br>10,474            | (5)<br>(67)           | -0.8%<br>-0.6%       | 0.2%<br>2.9%                   |  |
|                 | TOTAL                        | 48,914                 | 47,093                 | 1,821             | 3.9%           | 100.0%                         | 360,392                  | 352,888                  | 7,504                 | 2.1%                 | 100.0%                         |  |
| DACCEN          | IGERS (2)                    |                        |                        |                   |                |                                |                          |                          |                       |                      |                                |  |
| FASSER          | Internationals (3            | )                      |                        |                   |                |                                |                          |                          |                       |                      |                                |  |
|                 | In                           | 35,185                 | 38,617                 | (3,432)           | -8.9%          |                                | 292,373                  | 309,596                  | (17,223)              | -5.6%                |                                |  |
|                 | Out                          | 32,804                 | 37,593                 | (4,789)           | -12.7%         |                                | 286,193                  | 307,250                  | (21,057)              | -6.9%                |                                |  |
|                 | TOTAL                        | 67,989                 | 76,210                 | (8,221)           | -10.8%         | 1.8%                           | 578 <b>,</b> 566         | 616,846                  | (38,280)              | -6.2%                | 2.2%                           |  |
|                 | Majors (4)                   |                        |                        |                   |                |                                |                          |                          |                       |                      |                                |  |
|                 | In                           | 1,493,542              | 1,382,596              | 110,946           | 8.0%           |                                | 10,483,799               | 10,530,875               | (47,076)              | -0.4%                |                                |  |
|                 | Out<br>TOTAL                 | 1,485,412<br>2,978,954 | 1,387,126<br>2,769,722 | 98,286<br>209,232 | 7.1%<br>7.6%   | 78.9%                          | 10,467,901<br>20,951,700 | 10,565,422<br>21,096,297 | (97,521)<br>(144,597) | -0.9%<br>-0.7%       | 78.7%                          |  |
|                 | TOTAL                        | 2,970,934              | 2, 169, 122            | 209,232           | 7.05           | 70.95                          | 20,951,700               | 21,096,297               | (144,597)             | -0.7%                | 10.15                          |  |
|                 | Nationals (5)                |                        |                        |                   |                |                                |                          |                          |                       |                      |                                |  |
|                 | In                           | 287,814                | 286,929                | 885               | 0.3%           |                                | 2,046,364                | 1,987,324                | 59,040                | 3.0%                 |                                |  |
|                 | Out<br>TOTAL                 | 287,370<br>575,184     | 279,305<br>566,234     | 8,065<br>8,950    | 2.9%           | 15.2%                          | 2,056,988<br>4,103,352   | 1,984,346<br>3,971,670   | 72,642<br>131,682     | 3.7%<br>3.3%         | 15.4%                          |  |
|                 | IOIAL                        | 373,104                | 300,234                | 0,550             | 1.00           | 13.20                          | 4,103,332                | 3,371,070                | 131,002               | 3.30                 | 13.40                          |  |
|                 | Regionals (6)                |                        |                        |                   |                |                                |                          |                          |                       |                      |                                |  |
|                 | In<br>Out                    | 37,465<br>37,407       | 34,846<br>35,020       | 2,619<br>2,387    | 7.5%<br>6.8%   |                                | 242,752<br>245,776       | 247,477<br>247,264       | (4,725)<br>(1,488)    | -1.9%<br>-0.6%       |                                |  |
|                 | TOTAL                        | 74,872                 | 69,866                 | 5,006             | 7.2%           | 2.0%                           | 488,528                  | 494,741                  | (6,213)               | -1.3%                | 1.8%                           |  |
|                 |                              | , ,                    | ,                      | ,                 |                |                                |                          | •                        | ,                     |                      |                                |  |
|                 | Supplementals (7)            | 20 405                 | 10.600                 | 10 706            | 105 40         |                                | 044 405                  | 122 600                  | 110 700               | 00.00                |                                |  |
|                 | In<br>Out                    | 38,405<br>38,842       | 18,699<br>18,801       | 19,706<br>20,041  | 105.4%         |                                | 244,405<br>244,162       | 133,622<br>133,464       | 110,783<br>110,698    | 82.9%<br>82.9%       |                                |  |
|                 | TOTAL                        | 77,247                 | 37,500                 | 39,747            | 106.0%         | 2.0%                           | 488,567                  | 267,086                  | 221,481               | 82.9%                | 1.8%                           |  |
|                 |                              |                        |                        |                   |                |                                |                          |                          |                       |                      |                                |  |
| GRAND<br>PASSEN |                              | 3,774,246              | 3,519,532              | 254,714           | 7.2%           | 100.0%                         | 26,610,713               | 26,446,640               | 164,073               | 0.6%                 | 100.0%                         |  |
| CARGO           | BY TYPE (LBS) (8)            |                        | .,,                    | ,                 |                |                                |                          |                          | , ,                   |                      |                                |  |
|                 | AIR MAIL                     |                        |                        |                   |                |                                |                          |                          |                       |                      |                                |  |
|                 | In                           | 11,502,143             | 15,808,550             | (4,306,407)       | -27.2%         |                                | 103,855,864              | 125,248,963              | (21,393,099)          | -17.1%               |                                |  |
|                 | Out                          | 10,146,517             | 13,880,536             | (3,734,019)       | -26.9%         |                                |                          | 113,812,952              | (20,768,414)          | -18.2%               |                                |  |
|                 | TOTAL                        | 21,648,660             | 29,689,086             | (8,040,426)       | -27.1%         | 30.9%                          | 196,900,402              | 239,061,915              | (42,161,513)          | -17.6%               | 34.5%                          |  |
|                 | FREIGHT & EXPRES             |                        |                        |                   |                |                                |                          |                          |                       |                      |                                |  |
|                 | In                           | 26,591,700             | 32,966,792             | (6,375,092)       | -19.3%         |                                | 198,579,180              | 239,915,587              | (41,336,407)          | -17.2%               |                                |  |
|                 | Out                          | 21,921,068             | 28,418,235             | (6,497,167)       | -22.9%         |                                | 175,080,799              | 217,842,240              | (42,761,441)          | -19.6%               |                                |  |
| CARCO           | TOTAL<br>BY CARRIER          | 48,512,768             | 61,385,027             | (12,872,259)      | -21.0%         | 69.1%                          | 373,659,979              | 457,757,827              | (84,097,848)          | -18.4%               | 65.5%                          |  |
| CARGO           | DI CARRIER                   |                        |                        |                   |                |                                |                          |                          |                       |                      |                                |  |
|                 | CARGO                        | 41,490,368             | 54,152,059             | (12,661,691)      | -23.4%         | 59.1%                          | 327,405,652              | 390,142,234              | (62,736,582)          | -16.1%               | 57.4%                          |  |
|                 | PASSENGER                    | 28,671,060             | 36,922,054             | (8,250,994)       | -22.3%         | 40.9%                          | 243,154,729              | 306,677,508              | (63,522,779)          | -20.7%               | 42.6%                          |  |
|                 |                              |                        |                        |                   |                |                                | I                        |                          |                       |                      |                                |  |
| GRAND           | TOTAL.                       | 70,161,428             | 91.074 113             | (20,912,685)      | -23.0%         | 100 02                         | 570.560 321              | 696.819 742              | (126, 259, 361)       | -18.1%               | 100.0%                         |  |