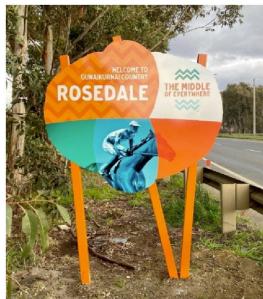

## Golden Beach town signs Your chance to get involved.

As you may be aware, Wellington Shire Council is progressively rolling out new town signs across the Shire, and as a Community, we have the opportunity to present our preferred images to the Council for these signs

The top 3 most popular submissions will be announced Monday September 27<sup>th</sup>.

THIS IS THE NEW SIGN AT ROSEDALE.

- Our sign will have 'ROSEDALE' replaced with 'GOLDEN BEACH'.
- We choose the picture for our community to replace the racehorse.