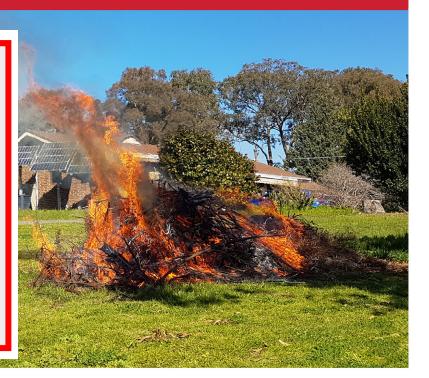

# Are you burning-off safely?

CFA GOLDEN BEACH 3851 Community Information Guide Scan the QR Code

For many people, burning-off vegetation is an effective way to prepare and maintain properties. Unfortunately each year CFA crews are called out to help people who lost control of their burn-off.

Here is some simple advice to stay safe when burning-off.

#### FIRE DANGER PERIOD

You can only burn-off if you have a written permit issued by the Municipal Fire Prevention Officer or the CFA District Office.

#### **TOTAL FIRE BAN DAYS**

All fires in the open air are banned during Total Fire Ban days.
Any permits are suspended for the duration of any Total Fire Ban days.

| Have you checked         |
|--------------------------|
| your council's local law |
| regarding when and       |
| where you can burn off?  |
|                          |
|                          |

You need to check your council's website for local laws to ensure you're allowed to burn off. Your council may have regulations and certain days that you can burn.

If CFA has declared the Fire Danger Period for your municipality, open air burning is prohibited unless a specific permit is obtained. Fines for burning off during this time without a permit can be up to 120 penalty units and/or up to 12 months' jail.

### Have you checked the weather?

Check weather forecasts for the day of your burn-off and a few days afterwards. If more than light winds you should postpone your burn-off.

Also check it won't be too windy on following days, as the wind can reignite your burn.

## Do you have an adequate water supply?

You need to have enough water to extinguish a possible outbreak. For small fires, it's recommended you either have access to a hose or at least 10 litres of water. For larger fires appropriate firefighting equipment and/or machinery may be required.

### Clean up around your burn site.

Create a 3-metre clearance of all flammable material around your whole burn-off site.

### Have you registered your burn-off?

Register your burn-off by calling **1800 668 511**. This will ensure CFA won't be called out unnecessarily to your burn-off.

### Have you notified your neighbours?

Ensure you are considerate of your neighbours when burning off. Notify them if you are in close proximity and the smoke may affect them. Also burning items that are wet or green may cause excessive smoke.

### Have you put it out properly?

Make sure there are enough people to monitor, contain and extinguish your burn-off safely and effectively. Ensure that your burn-off is completely extinguished before you leave it.