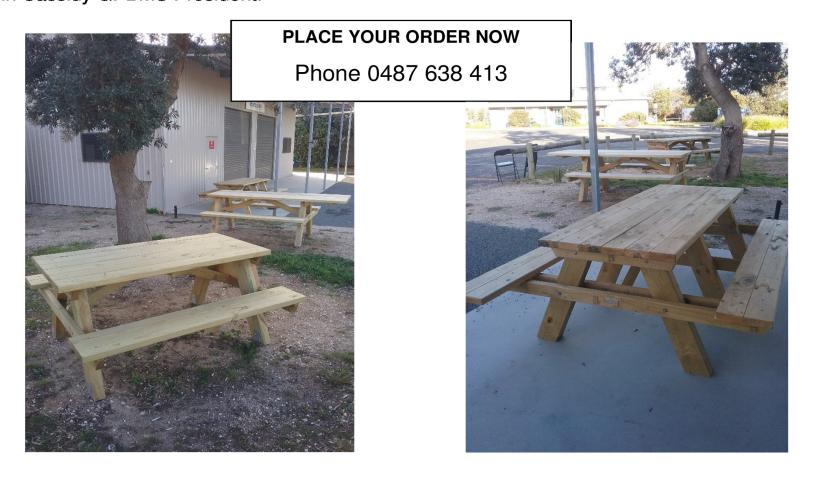

#### Hi to all.

The shed has been busy between lockdowns. Quite frustrating, but we can only do what we can. We have tackled a few projects, and they've been successful. We were asked if we could build a BBQ bench table like the one at the shop,we said we could and took an order and built two, one for display and the other was delivered to Glomar Beach.

We received yet another order which has been built and delivered to the nursery. This one, a little longer to accommodate those of us who rely upon a mobility device. We likely have orders for two more.

Alison had an idea to build another being wheelchair friendly, and we have now built two. Both are presently on display at the shed. A young lady, who is a wheelchair user, kindly tested them for us, giving both a glowing verbal report. She had not seen anything like our picnic benches which were so easily accessed and user friendly.

If you would like to order your own picnic bench in time for the coming sunny season, do it now because timber is in short supply and becoming more expensive. It will be POA with a deposit required.

Spring is in the air, and we look forward to returning to life somewhat resembling normalcy. Thanks to all. We are grateful for your continued support during these difficult times.