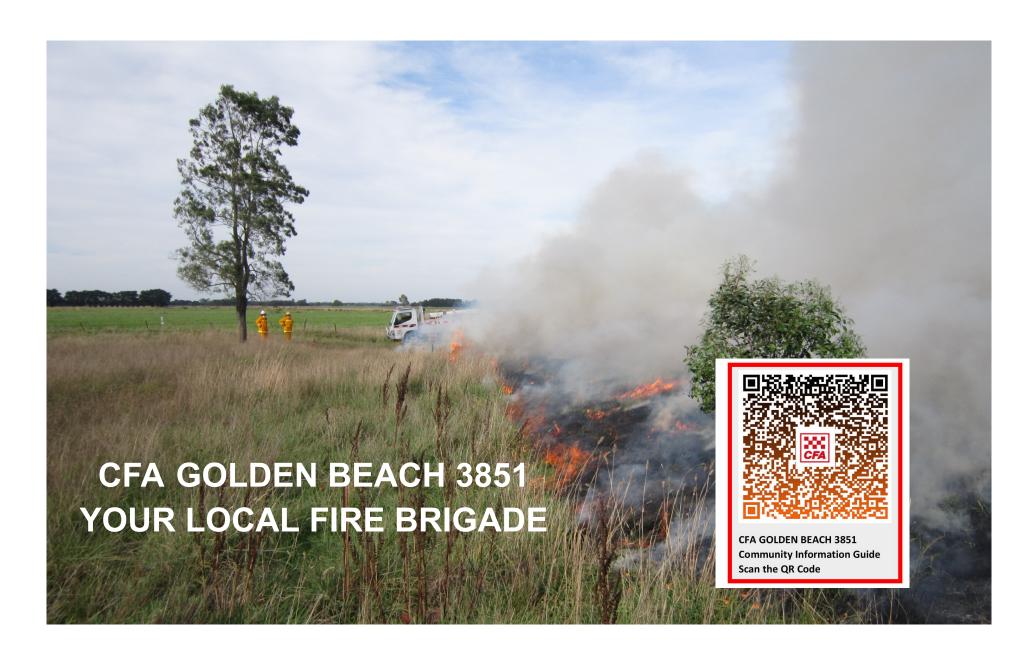

# Are you burning-off safely?

CFA GOLDEN BEACH 3851 Community Information Guide Scan the QR Code

For many people, burning-off vegetation is an effective way to prepare and maintain properties. Unfortunately each year CFA crews are called out to help people who lost control of their burn-off.

Here is some simple advice to stay safe when burning-off.

#### FIRE DANGER PERIOD

You can only burn-off if you have a written permit issued by the Municipal Fire Prevention Officer or the CFA District Office.

#### **TOTAL FIRE BAN DAYS**

All fires in the open air are banned during Total Fire Ban days.
Any permits are suspended for the duration of any Total Fire Ban days.

| Have you checked         |
|--------------------------|
| your council's local law |
| regarding when and       |
| where you can burn off?  |
|                          |
|                          |

You need to check your council's website for local laws to ensure you're allowed to burn off. Your council may have regulations and certain days that you can burn.

If CFA has declared the Fire Danger Period for your municipality, open air burning is prohibited unless a specific permit is obtained. Fines for burning off during this time without a permit can be up to 120 penalty units and/or up to 12 months' jail.

### Have you checked the weather?

Check weather forecasts for the day of your burn-off and a few days afterwards. If more than light winds you should postpone your burn-off.

Also check it won't be too windy on following days, as the wind can reignite your burn.

## Do you have an adequate water supply?

You need to have enough water to extinguish a possible outbreak. For small fires, it's recommended you either have access to a hose or at least 10 litres of water. For larger fires appropriate firefighting equipment and/or machinery may be required.

### Clean up around your burn site.

Create a 3-metre clearance of all flammable material around your whole burn-off site.

### Have you registered your burn-off?

Register your burn-off by calling **1800 668 511**. This will ensure CFA won't be called out unnecessarily to your burn-off.

### Have you notified your neighbours?

Ensure you are considerate of your neighbours when burning off. Notify them if you are in close proximity and the smoke may affect them. Also burning items that are wet or green may cause excessive smoke.

### Have you put it out properly?

Make sure there are enough people to monitor, contain and extinguish your burn-off safely and effectively. Ensure that your burn-off is completely extinguished before you leave it.