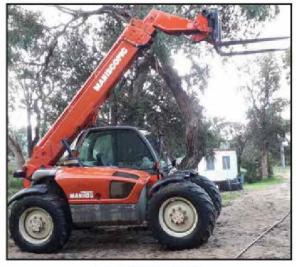

## MEM RIGGING P/L3

**TELEHANDLER** 

**10 TONNE CRANE** 

**SCISSOR LIFT** 

General Lifting and Handling including
Water/Septic Tank Install, Roof Truss Install etc.
Manbox, Lifting Jib, Forks, Bucket. Other machinery available for hire.

## FOR ENQUIRIES CALL 0424 618 088

Fully Insured. Servicing Golden Beach, Paradise Beach and surrounding areas.