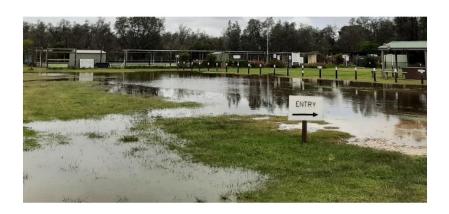

#### **Members & Friends**

Despite ongoing restrictions we have been able to get out on the green for social bowls during Spring. Our Summer season of bowls started slowly with Covid restrictions, storms and flooding on the reserve again in November. We are now happy to report that the easing of restrictions we can continue our social bowls program of Wednesdays and Saturdays from 1pm.

Thank you to the volunteers who continue to maintain the green and garden surrounds. It's been a tough few months with the green flooding several times during heavy rain events. The most recent heavy rains flooded the carpark and access track. We appreciate the efforts by everyone who helps keep the green in good playing condition and the surrounds well maintained.