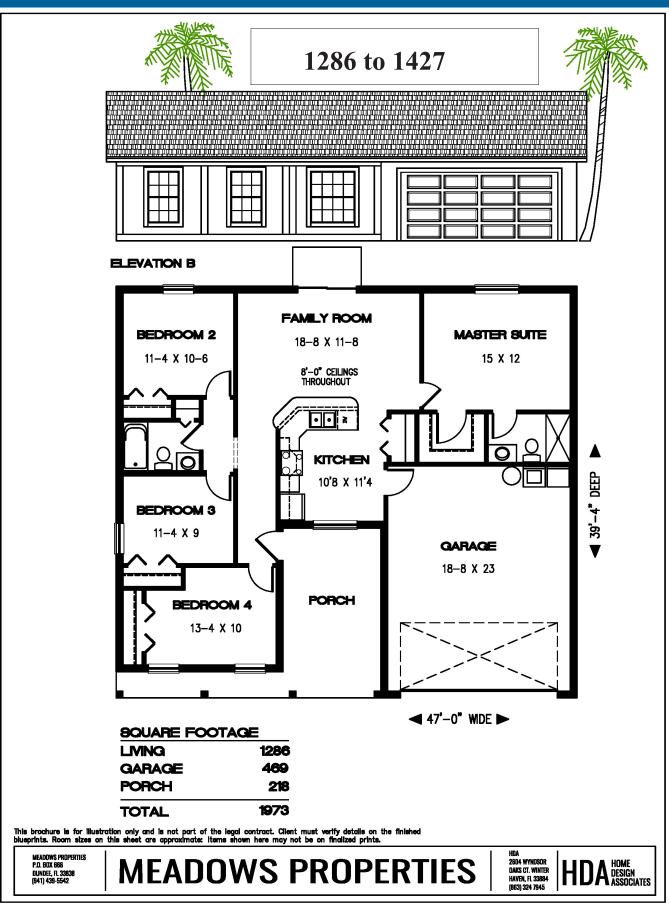

# 863.287.5981 Website: WaymonMeadows.com Select a Lot, Poinciana, Florida 34759

\$228,600.00. to \$252,700.00

PLUS LOT

#### **Options**:

- \* Remove wall in bedroom #2 to make family room 39.2' long.
- \* Increase room sizes. by adding 3 ft to rear of house making 1427 sqft living area.

Master bedroom becomes 15' x 15' Family room 14.8' x 18.8'. Bedroom #2 becomes 13.6' x 11.4

Price becomes **\$252,700.00** 

#### Moor options:

- \* Tray ceiling in master bedroom \$2,000.00
- \*Back porch 10'x12' \$12,000.00
- \*2 Dormers \$3,000.00

863.287.5981 Website: WaymonMeadows.com Select a Lot, Poinciana, Florida 34759