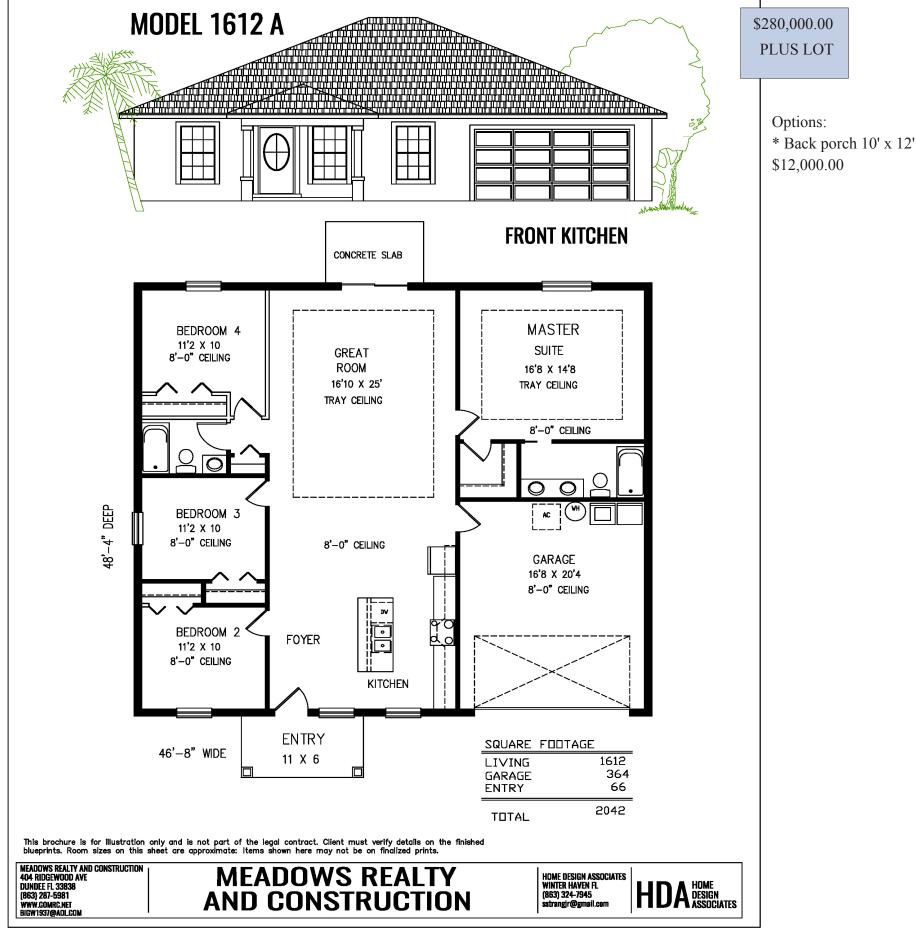

## 863.287.5981 Website: WaymonMeadows.com Select a Lot, Poinciana, Florida 34759

\$298,000.00 PLUS LOT