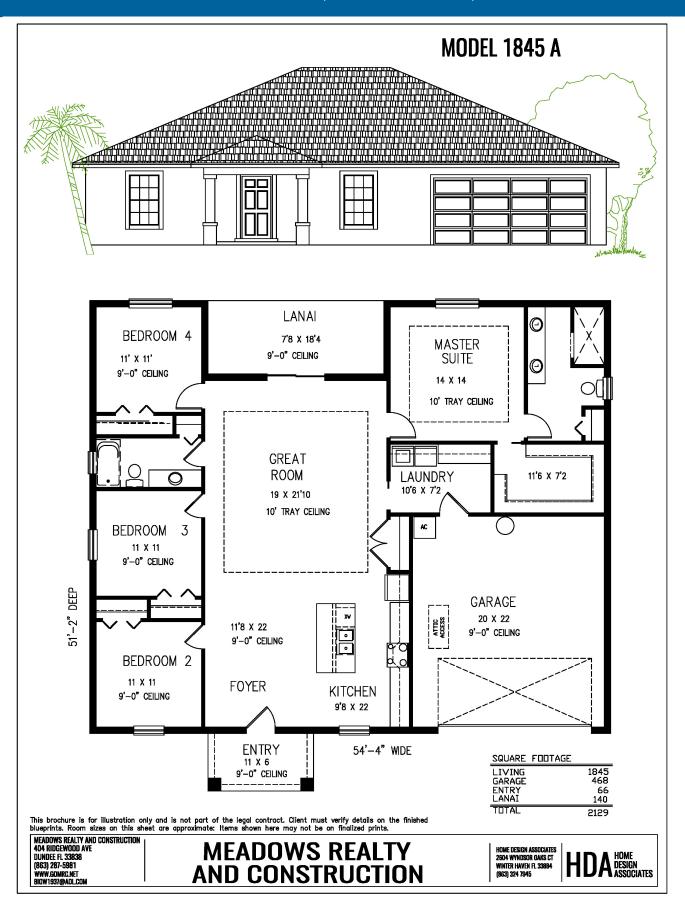

### Option:

- \* Remove Lanai to make great room larger
- \* Build back porch 10' x12' \$12,000.00

863.287.5981 Website: WaymonMeadows.com Select a Lot, Poinciana, Florida 34759

**MODERN FARMHOUSE 2352** 