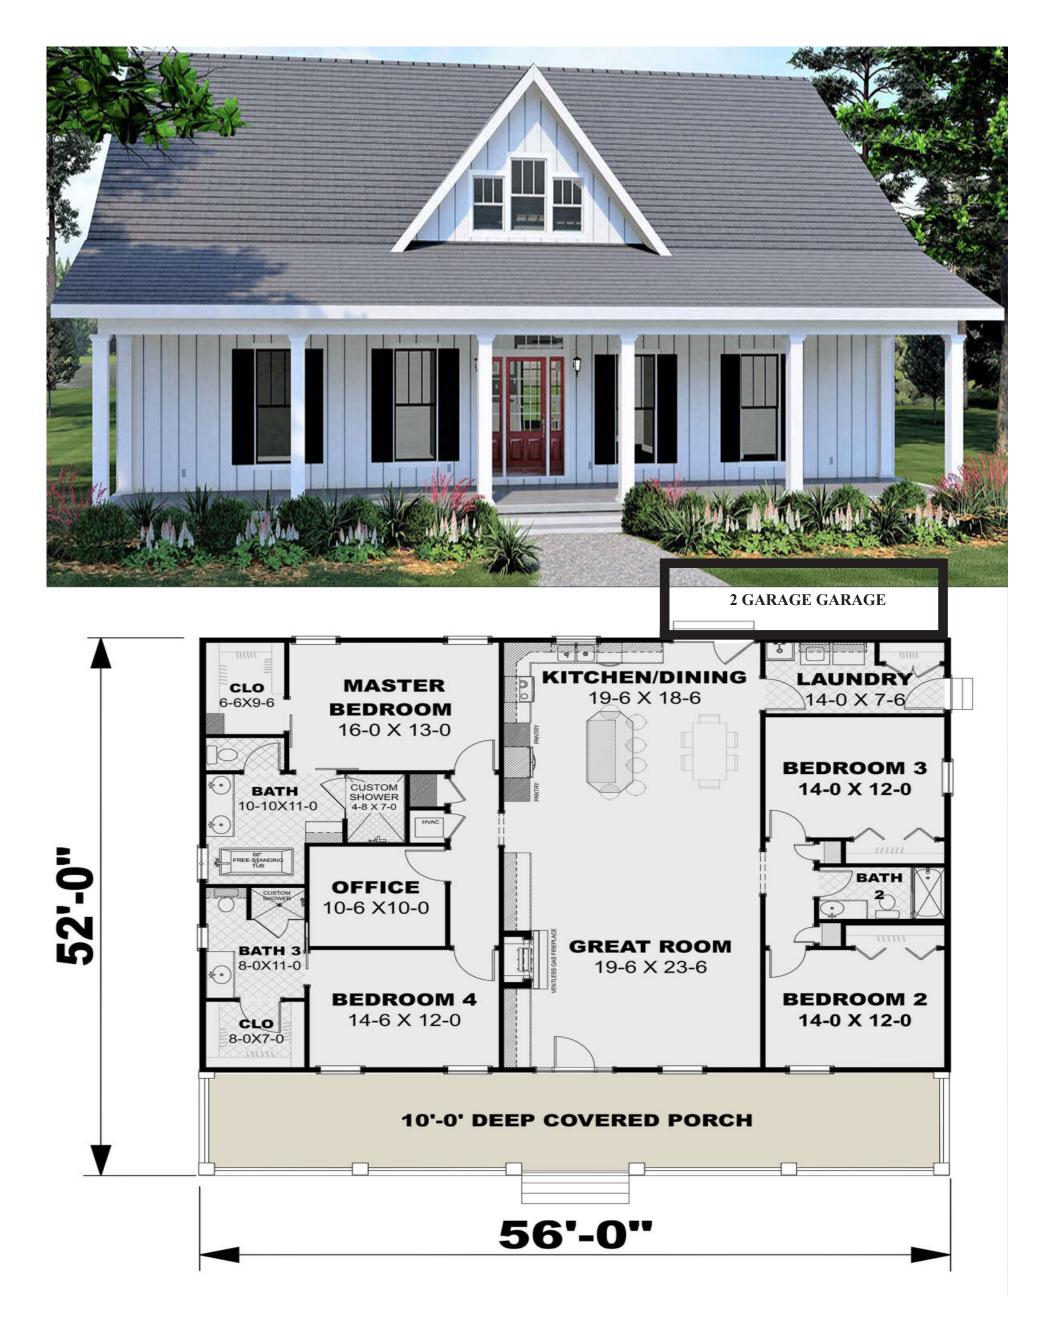

\$475,000.00 PLUS LOT

863.287.5981 Website: WaymonMeadows.com Select a Lot, Poinciana, Florida 34759

863.287.5981 Website: WaymonMeadows.com Select a Lot, Poinciana, Florida 34759

https://startbuild.com/store/CostToBuild/Import\_Min.aspx?Vendor=houseplans.net&PlanCode=177600121

863.287.5981 Website: WaymonMeadows.com Select a Lot, Poinciana, Florida 34759