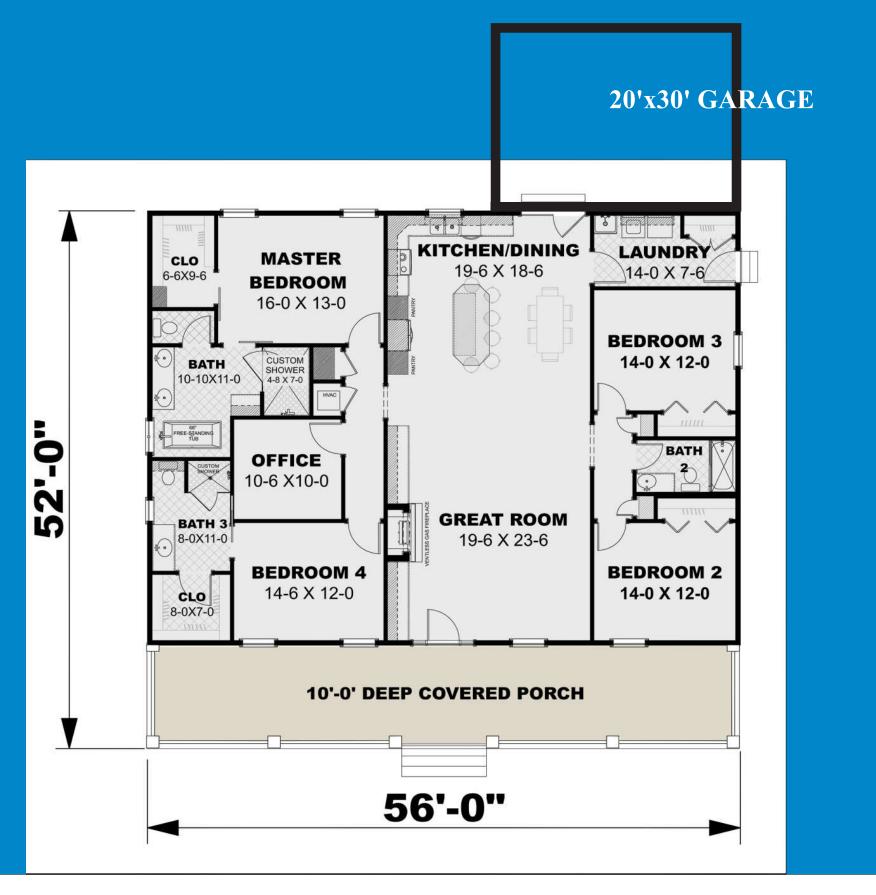

\$475,000.00 PLUS LOT

863.287.5981 Website: WaymonMeadows.com Select a Lot, Poinciana, Florida 34759

863.287.5981 Website: WaymonMeadows.com Select a Lot, Poinciana, Florida 34759

https://startbuild.com/store/CostToBuild/Import\_Min.aspx?Vendor=houseplans.net&PlanCode=177600121

863.287.5981 Website: WaymonMeadows.com Select a Lot, Poinciana, Florida 34759