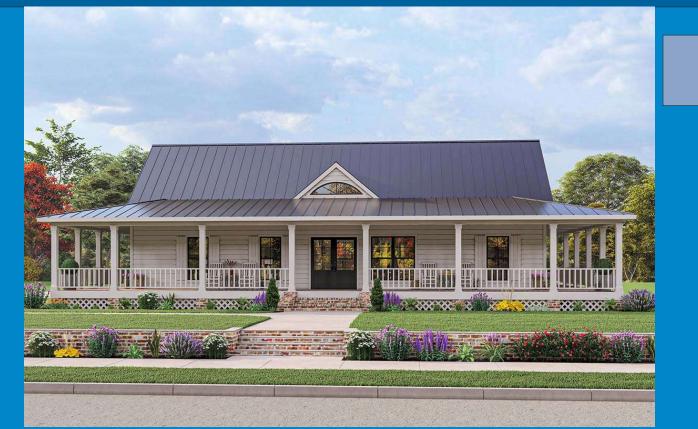

## NEW MODEL HOMES BUILT BY WAYMON MEADOWS

SELECT A LOT, POINCIANA, FLORIDA 34759

\$427,000.00 PLUS LOT

POINCIANA: MODEL HOME FOR SALE: OPEN FLOOR PLAN, 100% QUALITY, HIGH CEILINGS (9'4") WITH TRAY CEILINGS IN GREAT ROOM AND MASTER BEDROOM, 5 ¼ BASEBOARDS, ACCENT LIGHTING, **SELECT YOUR LOT**, 4 BEDROOMS, 2 FULL BATHS, 2 CAR GARAGE, UPGRADE TILE ON FLOORS AND SHOWER WALLS, SHOWER UPGRADE DOORS, , LUXURIOUS TILE FLOORING, WOOD CABINETS WITH EASY CLOSURE , APPLIANCE PACKAGE INCLUDED, QUARTZ COUNTER TOPS, 5/8 SHEETROCK, LADDER IN GARAGE, AND ELECTRIC GARAGE DOOR OPENER, AUTOMATIC IRRIGATION FOR LAWN, SHERWIN WILLIAMS QUALITY PAINT. FRONT DOOR 8' FEET HIGH AND SLIDING GLASS DOOR 8' FEET HIGH OTHER DOOR STANDARD DOORS. WINDOW OVER MASTER BATHROOM OVER BATHTUB. IF YOU WANT THE BEST BUILD HOUSE IN POINCIANA COME SEE IT!! IF YOU COME SEE IT-- YOU WILL BUY YOUR DREAM HOME!!!