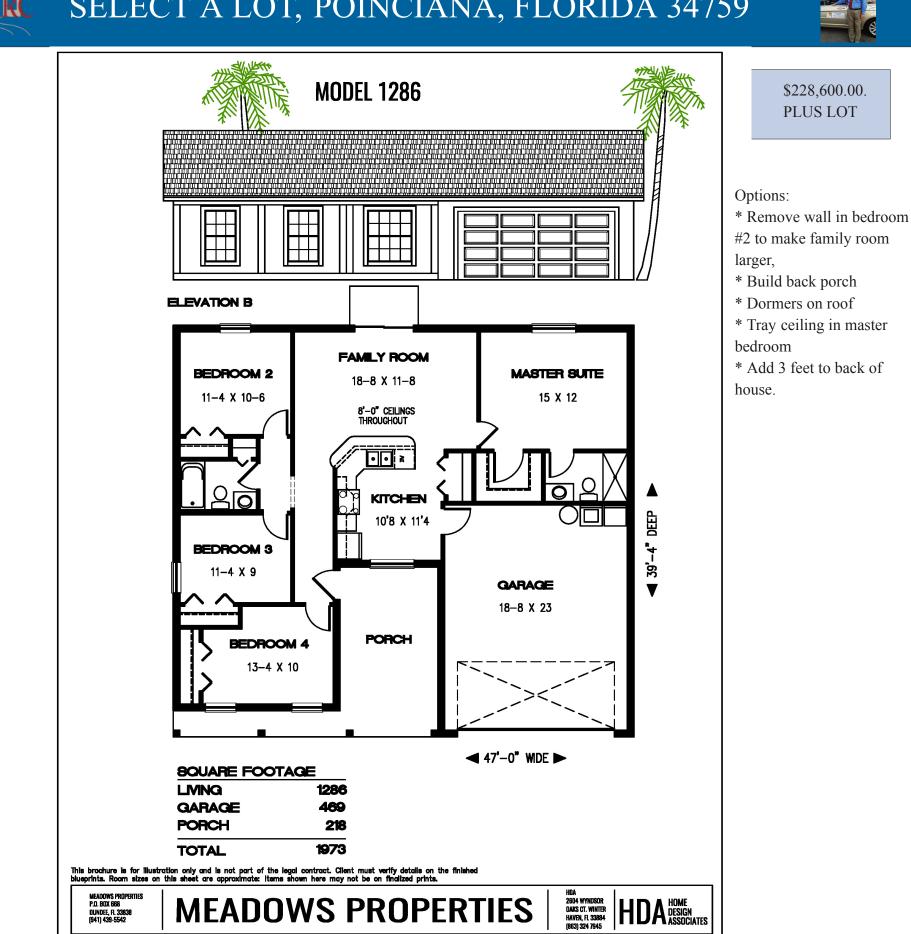

## NEW MODEL HOMES BUILT BY WAYMON MEADOWS SELECT A LOT, POINCIANA, FLORIDA 34759

POINCIANA: MODEL HOME FOR SALE: OPEN FLOOR PLAN, 100% QUALITY, HIGH CEILINGS (9'4") WITH TRAY CEILINGS 5 ¼ BASEBOARDS, DORMERS ON ROOF, ACCENT LIGHTING, SELECT YOUR LOT, 3 BEDROOMS, 2 FULL BATHS, 2 CAR GARAGE, UPGRADE TILE ON FLOORS AND SHOWER WALLS, SHOWER UPGRADE DOORS, , LUXURIOUS TILE FLOORING, WOOD CABINETS WITH EASY CLOSURE , APPLIANCE PACKAGE INCLUDED, QUARTZ COUNTER TOPS, 5/8 SHEETROCK, LADDER IN GARAGE, AND ELECTRIC GARAGE DOOR OPENER, AUTOMATIC IRRIGATION FOR LAWN, SHERWIN WILLIAMS QUALITY PAINT. FRONT DOOR 8' FEET HIGH AND SLIDING GLASS DOOR 8' FEET HIGH OTHER DOOR STANDARD DOORS. WINDOW OVER MASTER BATHROOM OVER BATHTUB. IF YOU WANT THE BEST BUILD HOUSE IN POINCIANA COME SEE IT!! IF YOU COME SEE IT-- YOU WILL BUY YOUR DREAM HOME!!!