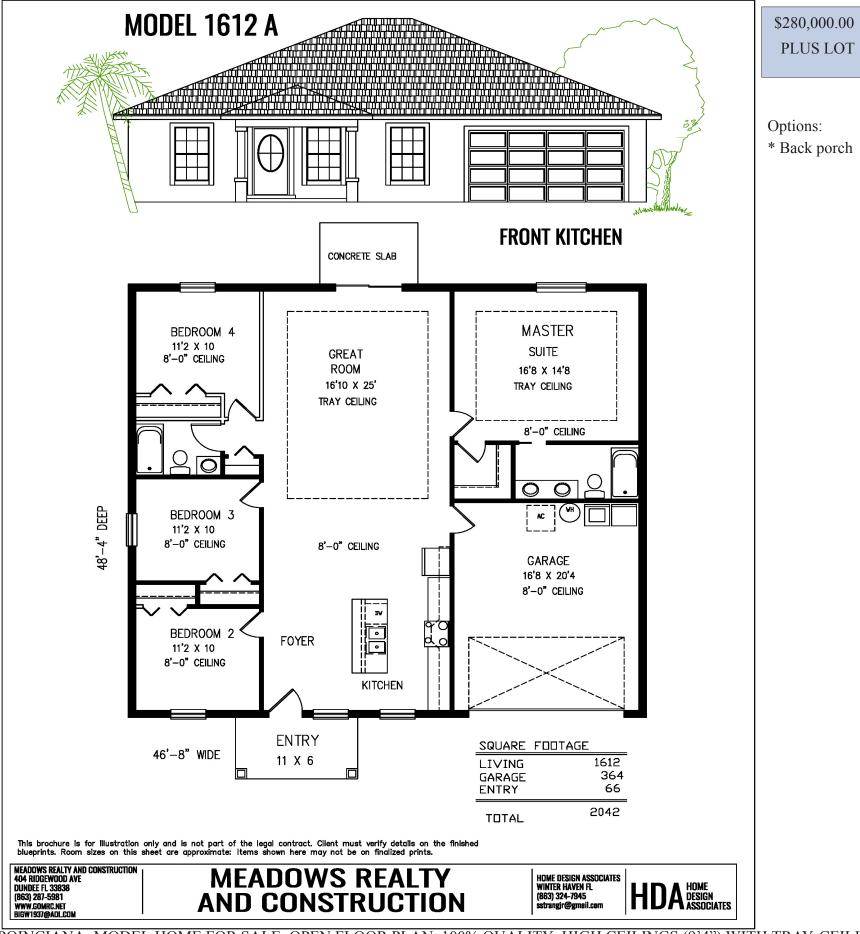

POINCIANA: MODEL HOME FOR SALE: OPEN FLOOR PLAN, 100% QUALITY, HIGH CEILINGS (9'4") WITH TRAY CEILINGS IN GREAT ROOM AND MASTER BEDROOM, 5 ¼ BASEBOARDS, ACCENT LIGHTING , LARGE CORNER LOT, 4 BEDROOMS, 2 FULL BATHS, 2 CAR GARAGE, UPGRADE TILE ON FLOORS AND SHOWER WALLS, SHOWER UPGRADE DOORS, , LUXURIOUS TILE FLOORING, WOOD CABINETS WITH EASY CLOSURE , APPLIANCE PACKAGE INCLUDED, QUARTZ COUNTER TOPS, 5/8 SHEETROCK, LADDER IN GARAGE, AND ELECTRIC GARAGE DOOR OPENER, AUTOMATIC IRRIGATION FOR LAWN, SHERWIN WILLIAMS QUALITY PAINT. FRONT DOOR 8' FEET HIGH AND SLIDING GLASS DOOR 8' FEET HIGH OTHER DOOR STANDARD DOORS. WINDOW OVER MASTER BATHROOM OVER BATHTUB. IF YOU WANT THE BEST BUILD HOUSE IN POINCIANA COME SEE IT!! IF YOU COME SEE IT-- YOU WILL BUY YOUR DREAM HOME!!!