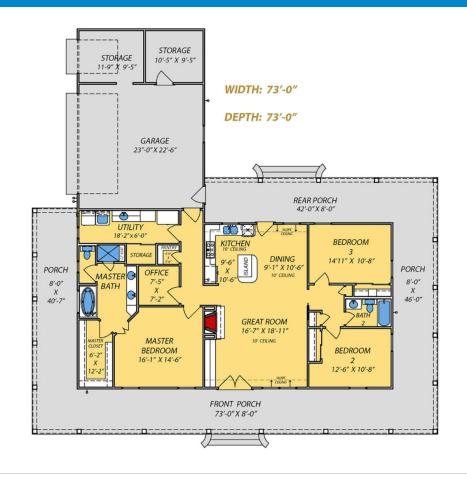

## NEW MODEL HOMES BUILT BY WAYMON MEADOWS

SELECT A LOT, POINCIANA, FLORIDA 34759

\$427,000.00 PLUS LOT

POINCIANA: MODEL HOME FOR SALE: OPEN FLOOR PLAN, 100% QUALITY, HIGH CEILINGS (9'4") WITH TRAY CEILINGS IN GREAT ROOM AND MASTER BEDROOM, 5 ¼ BASEBOARDS, ACCENT LIGHTING, **SELECT YOUR LOT**, 4 BEDROOMS, 2 FULL BATHS, 2 CAR GARAGE, UPGRADE TILE ON FLOORS AND SHOWER WALLS, SHOWER UPGRADE DOORS, , LUXURIOUS TILE FLOORING, WOOD CABINETS WITH EASY CLOSURE , APPLIANCE PACKAGE INCLUDED, QUARTZ COUNTER TOPS, 5/8 SHEETROCK, LADDER IN GARAGE, AND ELECTRIC GARAGE DOOR OPENER, AUTOMATIC IRRIGATION FOR LAWN, SHERWIN WILLIAMS QUALITY PAINT. FRONT DOOR 8' FEET HIGH AND SLIDING GLASS DOOR 8' FEET HIGH OTHER DOOR STANDARD DOORS. WINDOW OVER MASTER BATHROOM OVER BATHTUB. IF YOU WANT THE BEST BUILD HOUSE IN POINCIANA COME SEE IT!! IF YOU COME SEE IT-- YOU WILL BUY YOUR DREAM HOME!!!