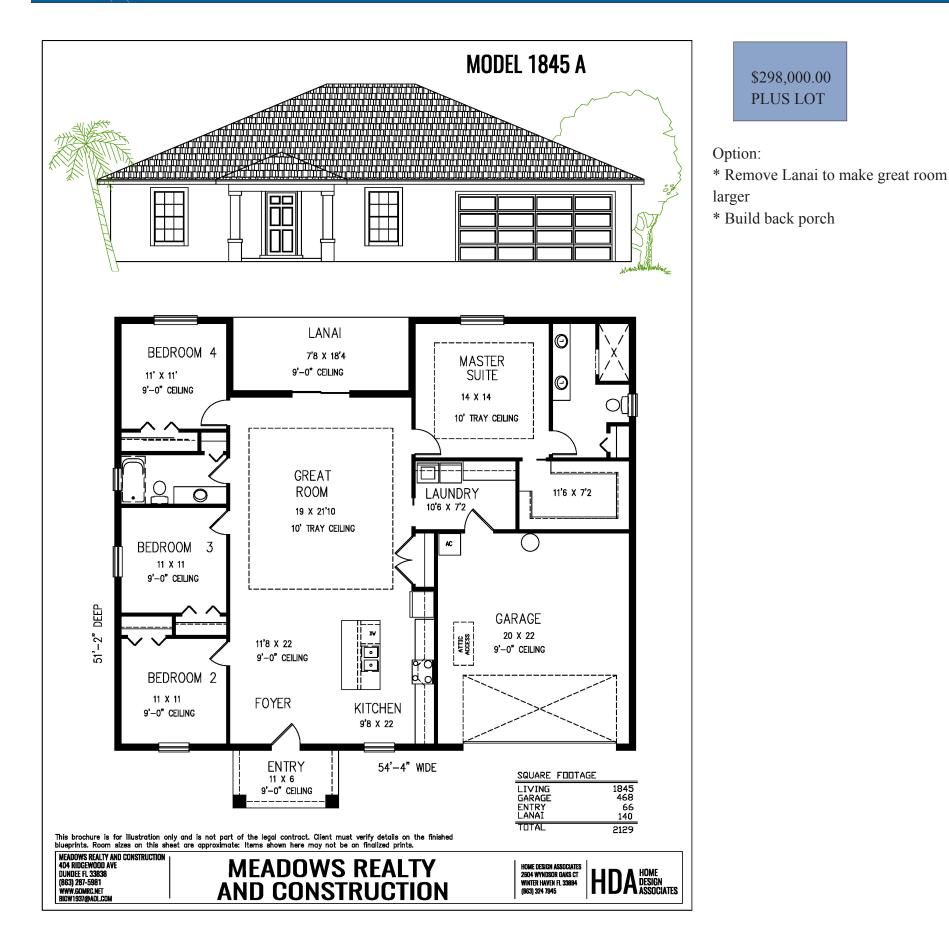

## NEW MODEL HOMES BUILT BY WAYMON MEADOWS SELECT A LOT, POINCIANA, FLORIDA 34759

POINCIANA: MODEL HOME FOR SALE: OPEN FLOOR PLAN, 100% QUALITY, HIGH CEILINGS (9'4") WITH TRAY CEILINGS IN GREAT ROOM AND MASTER BEDROOM, 5 <sup>1</sup>/<sub>4</sub> BASEBOARDS, ACCENT LIGHTING , SELECT YOUR LOT, 4 BEDROOMS, 2 FULL BATHS, 2 CAR GARAGE, UPGRADE TILE ON FLOORS AND SHOWER WALLS, SHOWER UPGRADE DOORS, , LUXURIOUS TILE FLOORING, WOOD CABINETS WITH EASY CLOSURE , APPLIANCE PACKAGE INCLUDED, QUARTZ COUNTER TOPS, 5/8 SHEETROCK, LADDER IN GARAGE, AND ELECTRIC GARAGE DOOR OPENER, AUTOMATIC IRRIGATION FOR LAWN, SHERWIN WILLIAMS QUALITY PAINT. FRONT DOOR 8' FEET HIGH AND SLIDING GLASS DOOR 8' FEET HIGH OTHER DOOR STANDARD DOORS. WINDOW OVER MASTER BATHROOM OVER BATHTUB. IF YOU WANT THE BEST BUILD HOUSE IN POINCIANA COME SEE IT!! IF YOU COME SEE IT-- YOU WILL BUY YOUR DREAM HOME!!!