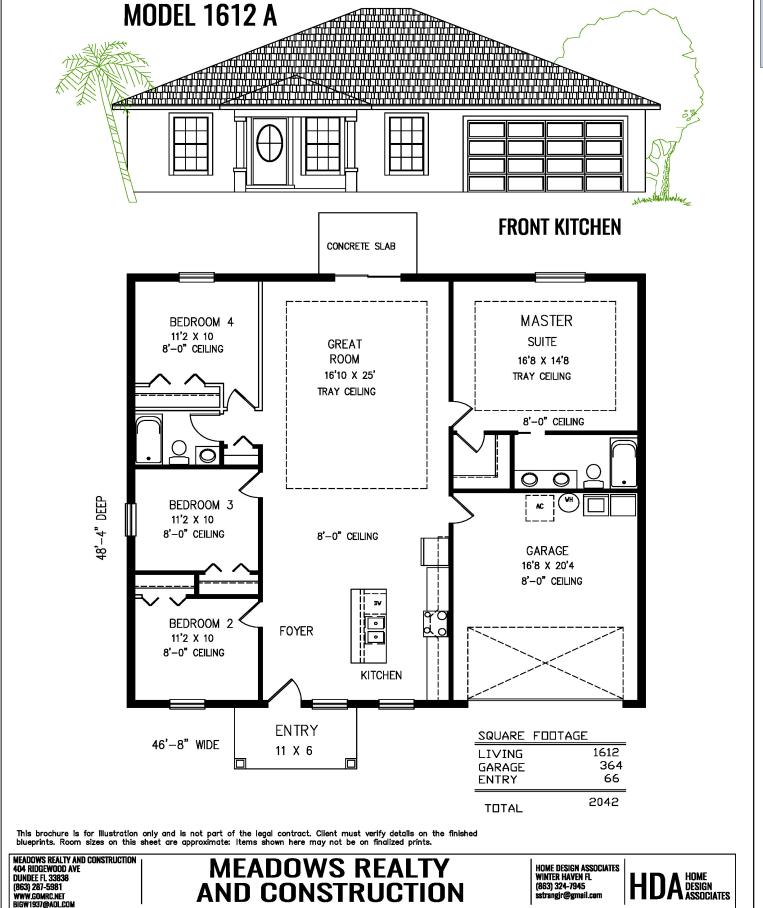

## SELECT A LOT, POINCIANA, FLORIDA 34759

\$298,000.00 PLUS LOT

#### Option:

- \* Remove Lanai to make great room larger
- \* Build back porch

POINCIANA: MODEL HOME FOR SALE: OPEN FLOOR PLAN, 100% QUALITY, HIGH CEILINGS (9'4") WITH TRAY CEILINGS IN GREAT ROOM AND MASTER BEDROOM, 5 ¼ BASEBOARDS, ACCENT LIGHTING, SELECT YOUR LOT, 4 BEDROOMS, 2 FULL BATHS, 2 CAR GARAGE, UPGRADE TILE ON FLOORS AND SHOWER WALLS, SHOWER UPGRADE DOORS, , LUXURIOUS TILE FLOORING, WOOD CABINETS WITH EASY CLOSURE, APPLIANCE PACKAGE INCLUDED, QUARTZ COUNTER TOPS, 5/8 SHEETROCK, LADDER IN GARAGE, AND ELECTRIC GARAGE DOOR OPENER, AUTOMATIC IRRIGATION FOR LAWN, SHERWIN WILLIAMS QUALITY PAINT. FRONT DOOR 8' FEET HIGH AND SLIDING GLASS DOOR 8' FEET HIGH OTHER DOOR STANDARD DOORS. WINDOW OVER MASTER BATHROOM OVER BATHTUB. IF YOU WANT THE BEST BUILD HOUSE IN POINCIANA COME SEE IT!! IF YOU COME SEE IT-- YOU WILL BUY YOUR DREAM HOME!!!