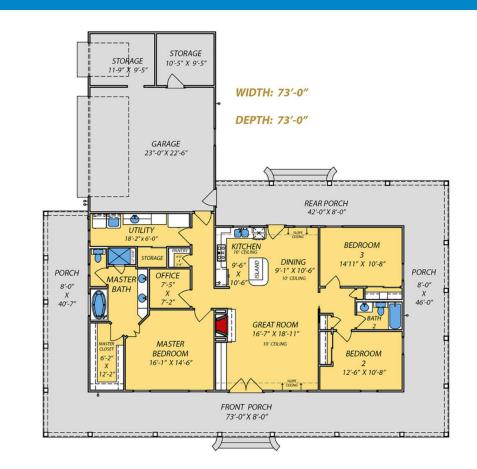

## SELECT A LOT, POINCIANA, FLORIDA 34759

\$298,000.00 PLUS LOT

#### Option:

- \* Remove Lanai to make great room larger
- \* Build back porch

POINCIANA: MODEL HOME FOR SALE: OPEN FLOOR PLAN, 100% QUALITY, HIGH CEILINGS (9'4") WITH TRAY CEILINGS IN GREAT ROOM AND MASTER BEDROOM, 5 ¼ BASEBOARDS, ACCENT LIGHTING, SELECT YOUR LOT, 4 BEDROOMS, 2 FULL BATHS, 2 CAR GARAGE, UPGRADE TILE ON FLOORS AND SHOWER WALLS, SHOWER UPGRADE DOORS, , LUXURIOUS TILE FLOORING, WOOD CABINETS WITH EASY CLOSURE, APPLIANCE PACKAGE INCLUDED, QUARTZ COUNTER TOPS, 5/8 SHEETROCK, LADDER IN GARAGE, AND ELECTRIC GARAGE DOOR OPENER, AUTOMATIC IRRIGATION FOR LAWN, SHERWIN WILLIAMS QUALITY PAINT. FRONT DOOR 8' FEET HIGH AND SLIDING GLASS DOOR 8' FEET HIGH OTHER DOOR STANDARD DOORS. WINDOW OVER MASTER BATHROOM OVER BATHTUB. IF YOU WANT THE BEST BUILD HOUSE IN POINCIANA COME SEE IT!! IF YOU COME SEE IT-- YOU WILL BUY YOUR DREAM HOME!!!