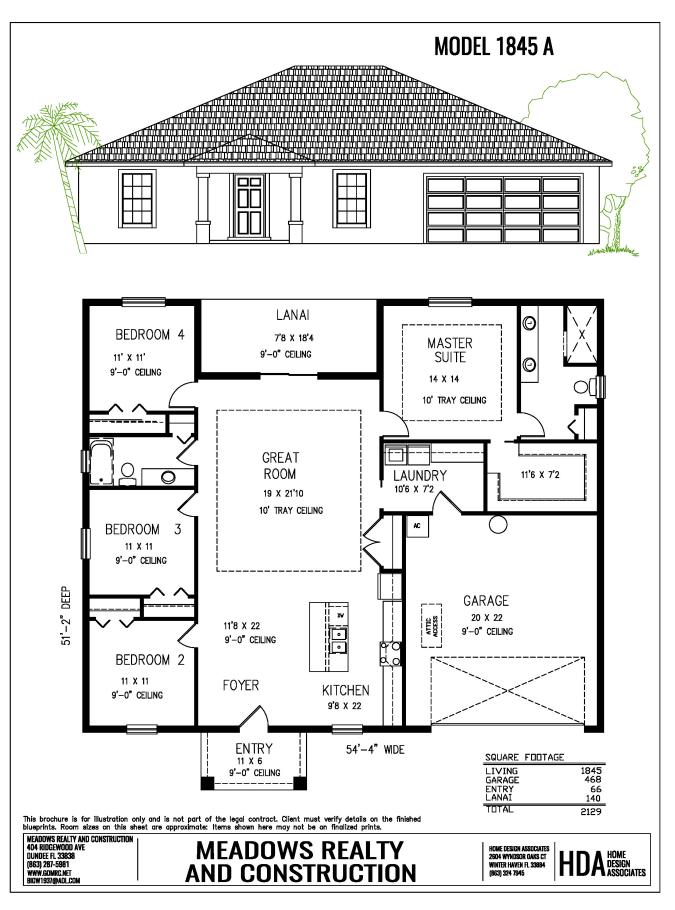

## 400 MIAMI WAY, POINCIANA, FLORIDA 34759

\$280,000.00 PLUS LOT

Options:

\* Back porch

POINCIANA: MODEL HOME FOR SALE: OPEN FLOOR PLAN, 100% QUALITY, HIGH CEILINGS (9'4") WITH TRAY CEILINGS IN GREAT ROOM AND MASTER BEDROOM, 5 ¼ BASEBOARDS, ACCENT LIGHTING, LARGE CORNER LOT, 4 BEDROOMS, 2 FULL BATHS, 2 CAR GARAGE, UPGRADE TILE ON FLOORS AND SHOWER WALLS, SHOWER UPGRADE DOORS, , LUXURIOUS TILE FLOORING, WOOD CABINETS WITH EASY CLOSURE, APPLIANCE PACKAGE INCLUDED, QUARTZ COUNTER TOPS, 5/8 SHEETROCK, LADDER IN GARAGE, AND ELECTRIC GARAGE DOOR OPENER, AUTOMATIC IRRIGATION FOR LAWN, SHERWIN WILLIAMS QUALITY PAINT. FRONT DOOR 8' FEET HIGH AND SLIDING GLASS DOOR 8' FEET HIGH OTHER DOOR STANDARD DOORS. WINDOW OVER MASTER BATHROOM OVER BATHTUB. IF YOU WANT THE BEST BUILD HOUSE IN POINCIANA COME SEE IT!! IF YOU COME SEE IT-- YOU WILL BUY YOUR DREAM HOME!!!