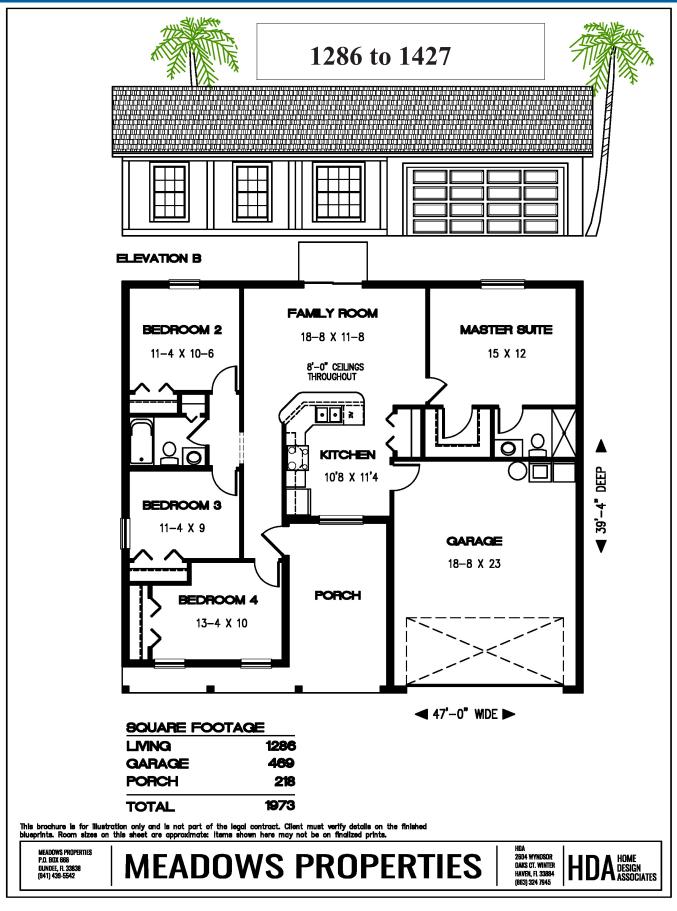

## SELECT A LOT, POINCIANA, FLORIDA 34759

\$228,600.00. to \$152,700.00

**PLUS LOT** 

#### **Options**:

- \* Remove wall in bedroom #2 to make family room 39.2' long.
- \* Increase room sizes. by adding 3 ft to rear of house making 1427 sqft living area.

Master bedroom becomes 15' x 15'

Family room 14.8' x 18.8'. Bedroom #2 becomes 13.6' x 11.4

Price becomes **\$152,700.00** 

#### Moor options:

- \* Tray ceiling in master bedroom
- \*Build back porch
- \*Dormers

POINCIANA: MODEL HOME FOR SALE: OPEN FLOOR PLAN, 100% QUALITY, HIGH CEILINGS (9'4") WITH TRAY CEILINGS 5 ¼ BASEBOARDS, DORMERS ON ROOF, ACCENT LIGHTING, SELECT YOUR LOT, 3 BEDROOMS, 2 FULL BATHS, 2 CAR GARAGE, UPGRADE TILE ON FLOORS AND SHOWER WALLS, SHOWER UPGRADE DOORS, LUXURIOUS TILE FLOORING, WOOD CABINETS WITH EASY CLOSURE, APPLIANCE PACKAGE INCLUDED, QUARTZ COUNTER TOPS, 5/8 SHEETROCK, LADDER IN GARAGE, AND ELECTRIC GARAGE DOOR OPENER, AUTOMATIC IRRIGATION FOR LAWN, SHERWIN WILLIAMS QUALITY PAINT. FRONT DOOR 8' FEET HIGH AND SLIDING GLASS DOOR 8' FEET HIGH OTHER DOOR STANDARD DOORS. WINDOW OVER MASTER BATHROOM OVER BATHTUB. IF YOU WANT THE BEST BUILD HOUSE IN POINCIANA COME SEE IT!! IF YOU COME SEE IT-- YOU WILL BUY YOUR DREAM HOME!!!