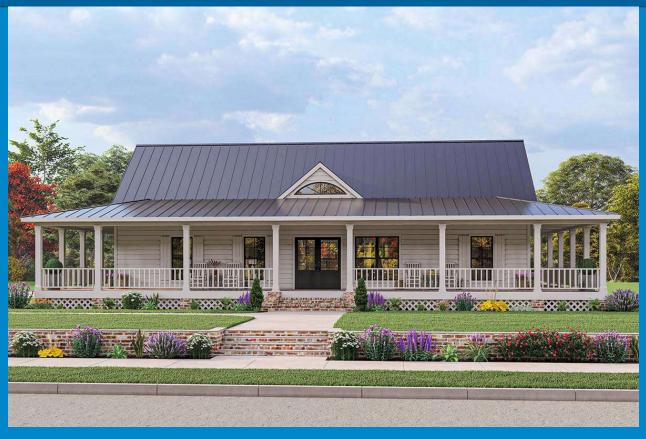

# SELECT A LOT, POINCIANA, FLORIDA 34759

\$427,000.00 PLUS LOT

POINCIANA: MODEL HOME FOR SALE: OPEN FLOOR PLAN, 100% QUALITY, HIGH CEILINGS (9'4") WITH TRAY CEILINGS IN GREAT ROOM AND MASTER BEDROOM, 5 ¼ BASEBOARDS, ACCENT LIGHTING, SELECT YOUR LOT, 4 BEDROOMS, 2 FULL BATHS, 2 CAR GARAGE, UPGRADE TILE ON FLOORS AND SHOWER WALLS, SHOWER UPGRADE DOORS, , LUXURIOUS TILE FLOORING, WOOD CABINETS WITH EASY CLOSURE, APPLIANCE PACKAGE INCLUDED, QUARTZ COUNTER TOPS, 5/8 SHEETROCK, LADDER IN GARAGE, AND ELECTRIC GARAGE DOOR OPENER, AUTOMATIC IRRIGATION FOR LAWN, SHERWIN WILLIAMS QUALITY PAINT. FRONT DOOR 8' FEET HIGH AND SLIDING GLASS DOOR 8' FEET HIGH OTHER DOOR STANDARD DOORS. WINDOW OVER MASTER BATHROOM OVER BATHTUB. IF YOU WANT THE BEST BUILD HOUSE IN POINCIANA COME SEE IT!! IF YOU COME SEE IT-- YOU WILL BUY YOUR DREAM HOME!!!