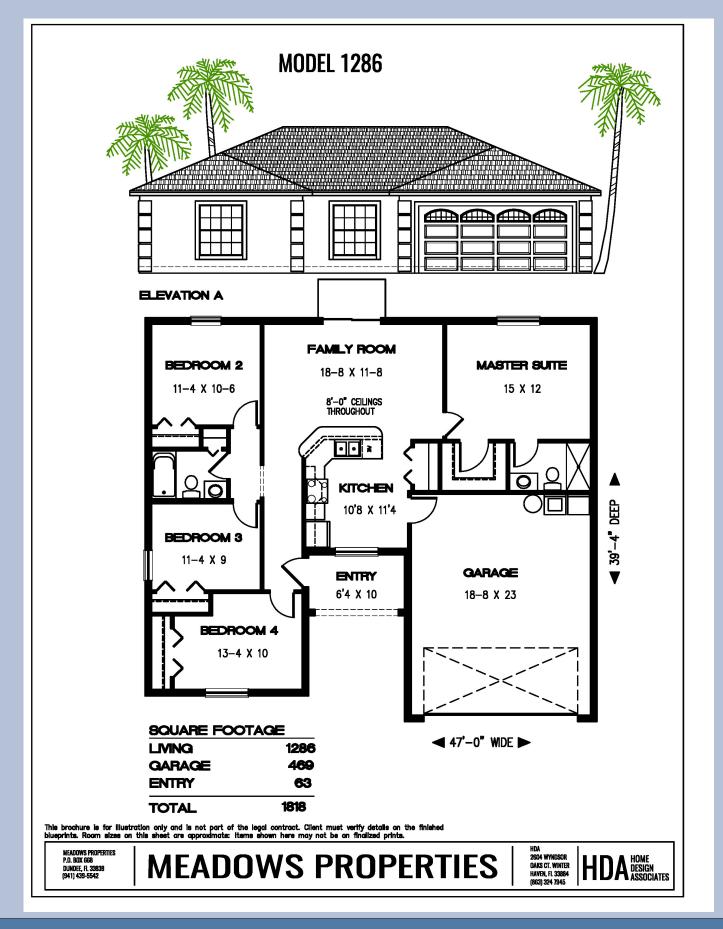

n Goal

# St Matthew Model 1553 Pre-Construction Price \$316,293/Sebring \$305,293 On Your Lot \$256,293





Pre-Construction Price \$335,352 On Your Lot \$275,352

100%

Satisfaction Goal







**Pre-Construction Price \$353,833 On Your Lot \$293,833** Sebring Little John \$320,216

100%

Goal







# Pre-Construction Price \$369,370 On Your Lot \$309,370







# Pre-Construction Price \$389,956 On Yopur Lot \$329,956







### Pre-Construction Price \$360,200 On Your Lot \$300,200





## Pre-Construction Price \$335,352 On Your Lot \$275,352

100%

Satisfaction Goal



100% Satisfaction Goal



### Pre-Construction Price \$353,833 On Your Lot \$293,833







# Pre-Construction Price \$270,900 On Your Lot \$ 210,900







# Pre-Construction Price \$281,600 On Youur Lot \$221,600





On Your Lot

- Construction to Permanent Loan
- Model Home Cost
- Survey
- Lot Prep and fill dirt
- Water
- Sewer
- Septic tank \$10,700 Estimate
- Well \$10,800 Estimate
- Impact fee

Total cost on your lot \$\_

Model 1627 1432 Little Joe Avenue, Sebring, Florida 33872: Pre-Construction: new home to be built on corner lot...open split floor plan, split bedrooms, high ceilings (9'4") with tray ceilings (10'4") in great room and master bedroom, special lighting in tray ceilings, LED lighting through house, kitchen island, 6'0"x'11'8" walk-in closet in primary bedroom, septic tank in front yard so back yard is open to build a swimming pool in the future if desired and other options, 4 ceiling fans, 5 ¼" baseboards, accent lighting, 4 bedrooms, 2 full baths, 2 car garage, upgrade tile 24