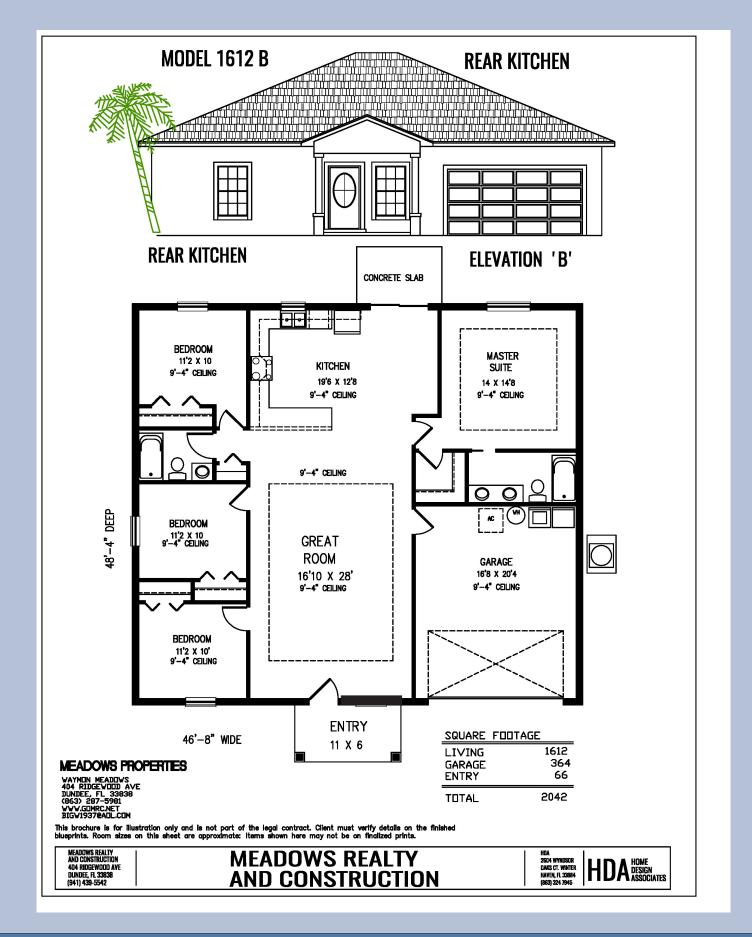

Total cost on your lot \$\_

Model 1627 1432 Little Joe Avenue, Sebring, Florida 33872: Pre-Construction: new home to be built on corner lot...open split floor plan, split bedrooms, high ceilings (9'4") with tray ceilings (10'4") in great room and master bedroom, special lighting in tray ceilings, LED lighting through house, kitchen island, 6'0"x'11'8" walk-in closet in primary bedroom, septic tank in front yard so back yard is open to build a swimming pool in the future if desired and other options, 4 ceiling fans, 5 ¼" baseboards, accent lighting, 4 bedrooms, 2 full baths, 2 car garage, upgrade tile 24" x 36" on floors and shower walls, shower upgrade doors, luxurious tile flooring, tile on front porch, wood cabinets with easy closure drawers, total appliance package: refrigerator, stove, microwave oven, dishwasher, disposal, washer and dryer, quartz counter tops, ladder in garage, garage door opener, automatic irrigation for lawn, Sherwin Williams quality paint, front door 8' feet high and sliding glass door 8' feet high, window in master bathroom . Excellent location a few miles from hwy 27, shopping at Public, Walmart, hospital not far away, NEW VA HOSPITAL UNDER CONSTRUCTION, Centrally located from Tampa and Orlando airports, about one hour to Punta Gordo airport, Winter Haven is an hour away from Little Joe Avenue, Enjoy annual famous International Raceway. Why move to Sebring? "Moving to Sebring, Florida The city offers affordable housing options, making it an attractive destination for families. The cost of living in Sebring is lower compared to many other cities in Florida. Sebring has a range of amenities and services that cater to residents' needs." Note: Photos and virtual tour links are from St. Matthew 1845 model. Floor plans are slightly different, different but quality the same. Information is believed to be true but not guaranteed.