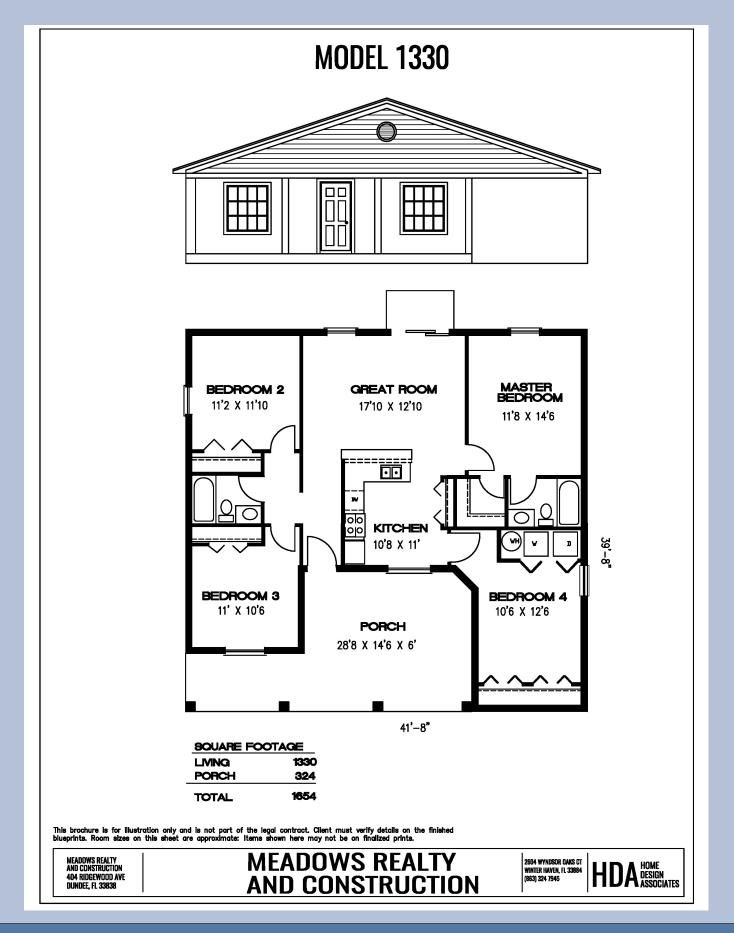

Total cost on your lot \$\_

Model 1627 1432 Little Joe Avenue, Sebring, Florida 33872: Pre-Construction: new home to be built on corner lot...open split floor plan, split bedrooms, high ceilings (9'4") with tray ceilings (10'4") in great room and master bedroom, special lighting in tray ceilings, LED lighting through house, kitchen island, 6'0"x'11'8" walk-in closet in primary bedroom, septic tank in front yard so back yard is open to build a swimming pool in the future if desired and other options, 4 ceiling fans, 5 ¼" baseboards, accent lighting, 4 bedrooms, 2 full baths, 2 car garage, upgrade tile 24" x 36" on floors and shower walls, shower upgrade doors, luxurious tile flooring, tile on front porch, wood cabinets with easy closure drawers, total appliance package: refrigerator, stove, microwave oven, dishwasher, disposal, washer and dryer, quartz counter tops, ladder in garage, garage door opener, automatic irrigation for lawn, Sherwin Williams quality paint, front door 8' feet high and sliding glass door 8' feet high, window in master bathroom . Excellent location a few miles from hwy 27, shopping at Public, Walmart, hospital not far away, NEW VA HOSPITAL UNDER CONSTRUCTION, Centrally located from Tampa and Orlando airports, about one hour to Punta Gordo airport, Winter Haven is an hour away from Little Joe Avenue, Enjoy annual famous International Raceway. Why move to Sebring? "Moving to Sebring, Florida The city offers affordable housing options, making it an attractive destination for families. The cost of living in Sebring is lower compared to many other cities in Florida. Sebring has a range of amenities and services that cater to residents' needs." Note: Photos and virtual tour links are from St. Matthew 1845 model. Floor plans are slightly different, different but quality the same. Information is believed to be true but not guaranteed.