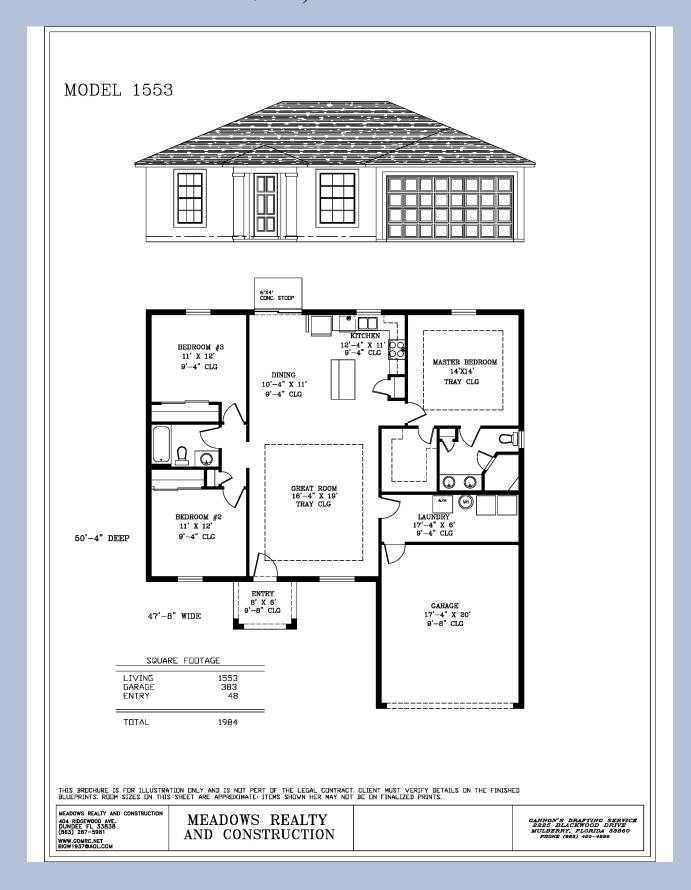

# St Matthew Model 1553 Pre-Construction Price \$316,293/Sebring \$305,293 On Your Lot \$256,293

Pre-Construction Price \$335,352 On Your Lot \$275,352

100%

Satisfaction Goal

**Pre-Construction Price \$353,833 On Your Lot \$293,833** Sebring Little John \$320,216

Total cost on your lot \$\_

Model 1627 1432 Little Joe Avenue, Sebring, Florida 33872: Pre-Construction: new home to be built on corner lot...open split floor plan, split bedrooms, high ceilings (9'4") with tray ceilings (10'4") in great room and master bedroom, special lighting in tray ceilings, LED lighting through house, kitchen island, 6'0"x'11'8" walk-in closet in primary bedroom, septic tank in front yard so back yard is open to build a swimming pool in the future if desired and other options, 4 ceiling fans, 5 ¼" baseboards, accent lighting, 4 bedrooms, 2 full baths, 2 car garage, upgrade tile 24" x 36" on floors and shower walls, shower upgrade doors, luxurious tile flooring, tile on front porch, wood cabinets with easy closure drawers, total appliance package: refrigerator, stove, microwave oven, dishwasher, disposal, washer and dryer, quartz counter tops, ladder in garage, garage door opener, automatic irrigation for lawn, Sherwin Williams quality paint, front door 8' feet high and sliding glass door 8' feet high, window in master bathroom . Excellent location a few miles from hwy 27, shopping at Public, Walmart, hospital not far away, NEW VA HOSPITAL UNDER CONSTRUCTION, Centrally located from Tampa and Orlando airports, about one hour to Punta Gordo airport, Winter Haven is an hour away from Little Joe Avenue, Enjoy annual famous International Raceway. Why move to Sebring? "Moving to Sebring, Florida The city offers affordable housing options, making it an attractive destination for families. The cost of living in Sebring is lower compared to many other cities in Florida. Sebring has a range of amenities and services that cater to residents' needs." Note: Photos and virtual tour links are from St. Matthew 1845 model. Floor plans are slightly different, different but quality the same. Information is believed to be true but not guaranteed.