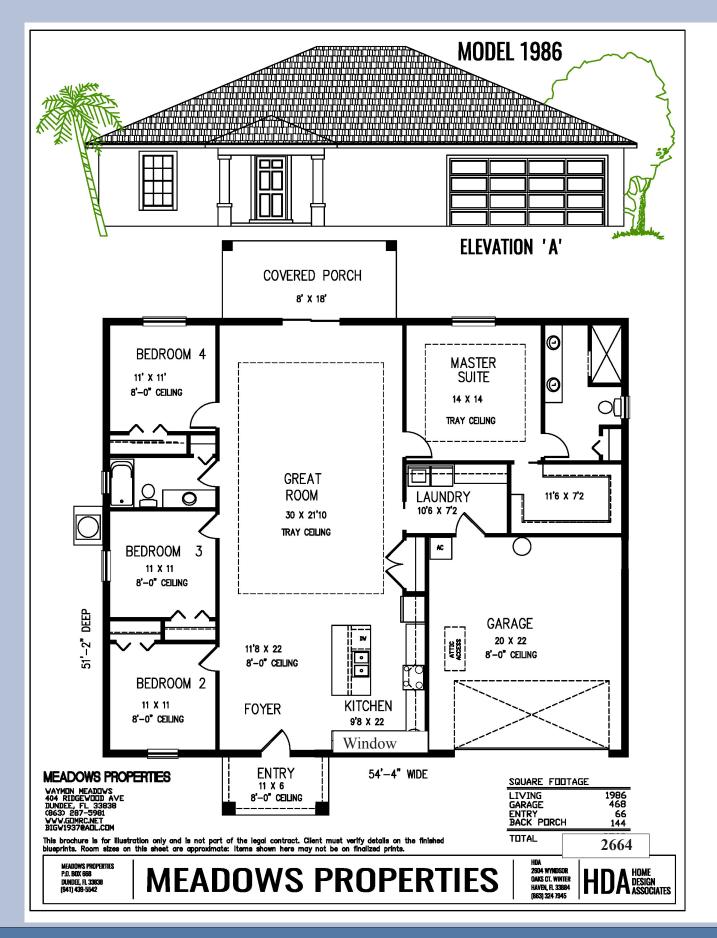

Total cost on your lot \$\_

Model 1627 1432 Little Joe Avenue, Sebring, Florida 33872: Pre-Construction: new home to be built on corner lot...open split floor plan, split bedrooms, high ceilings (9'4") with tray ceilings (10'4") in great room and master bedroom, special lighting in tray ceilings, LED lighting through house, kitchen island, 6'0"x'11'8" walk-in closet in primary bedroom, septic tank in front yard so back yard is open to build a swimming pool in the future if desired and other options, 4 ceiling fans, 5 ¼" baseboards, accent lighting, 4 bedrooms, 2 full baths, 2 car garage, upgrade tile 24" x 36" on floors and shower walls, shower upgrade doors, luxurious tile flooring, tile on front porch, wood cabinets with easy closure drawers, total appliance package: refrigerator, stove, microwave oven, dishwasher, disposal, washer and dryer, quartz counter tops, ladder in garage, garage door opener, automatic irrigation for lawn, Sherwin Williams quality paint, front door 8' feet high and sliding glass door 8' feet high, window in master bathroom . Excellent location a few miles from hwy 27, shopping at Public, Walmart, hospital not far away, NEW VA HOSPITAL UNDER CONSTRUCTION, Centrally located from Tampa and Orlando airports, about one hour to Punta Gordo airport, Winter Haven is an hour away from Little Joe Avenue, Enjoy annual famous International Raceway. Why move to Sebring? "Moving to Sebring, Florida The city offers affordable housing options, making it an attractive destination for families. The cost of living in Sebring is lower compared to many other cities in Florida. Sebring has a range of amenities and services that cater to residents' needs." Note: Photos and virtual tour links are from St. Matthew 1845 model. Floor plans are slightly different, different but quality the same. Information is believed to be true but not guaranteed.