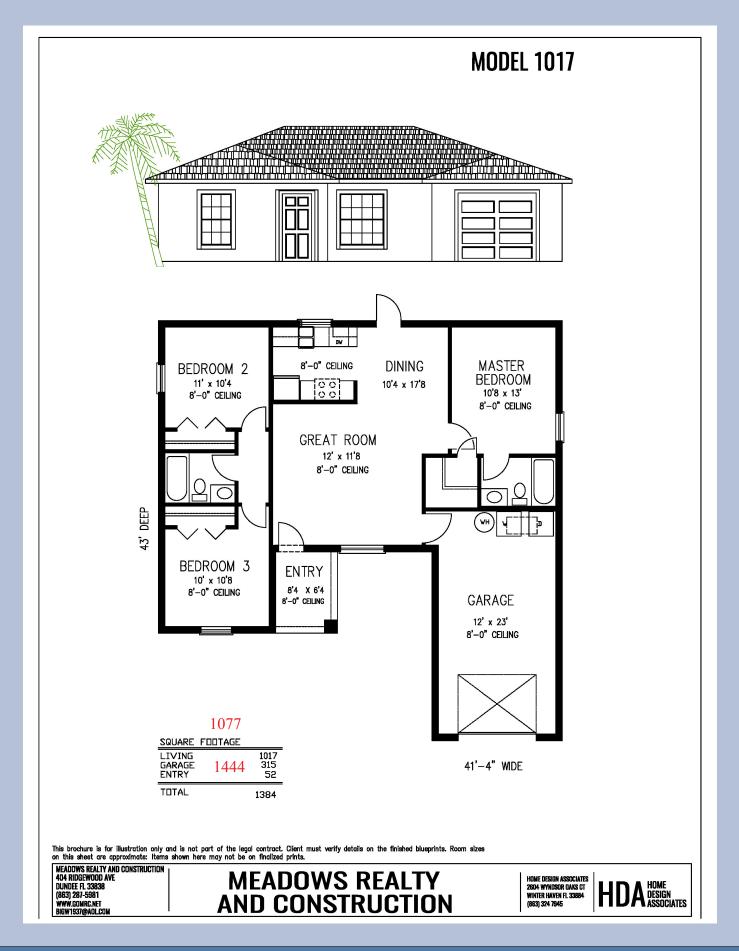

#### 100% Satisfaction Goal

# St Matthew Model 1553 Pre-Construction Price \$316,293/Sebring \$305,293 On Your Lot \$256,293





Pre-Construction Price \$335,352 On Your Lot \$275,352

100%

Satisfaction Goal







**Pre-Construction Price \$353,833 On Your Lot \$293,833** Sebring Little John \$320,216

100%

Goal







# Pre-Construction Price \$369,370 On Your Lot \$309,370







# Pre-Construction Price \$389,956 On Yopur Lot \$329,956







### Pre-Construction Price \$360,200 On Your Lot \$300,200





## Pre-Construction Price \$335,352 On Your Lot \$275,352

100%

Satisfaction Goal



100% Satisfaction Goal



### Pre-Construction Price \$353,833 On Your Lot \$293,833







# Pre-Construction Price \$270,900 On Your Lot \$ 210,900







# Pre-Construction Price \$281,600 On Youur Lot \$221,600





On Your Lot

- Construction to Permanent Loan
- Model Home Cost
- Survey
- Lot Prep and fill dirt
- Water
- Sewer
- Septic tank \$10,700 Estimate
- Well \$10,800 Estimate
- Impact fee

Total cost on your lot \$\_

Model 1627 1432 Little Joe Avenue, Sebring, Florida 33872: Pre-Construction: new home to be built on corner lot...open split floor plan, split bedrooms, high ceilings (9'4") with tray ceilings (10'4") in great room and master bedroom, special lighting in tray ceilings, LED lighting through house, kitchen island, 6'0"x'11'8" walk-in closet in primary bedroom, septic tank in front yard so back yard is open to build a swimming pool in the future if desired and other options, 4 ceiling fans, 5 ¼" baseboards, accent