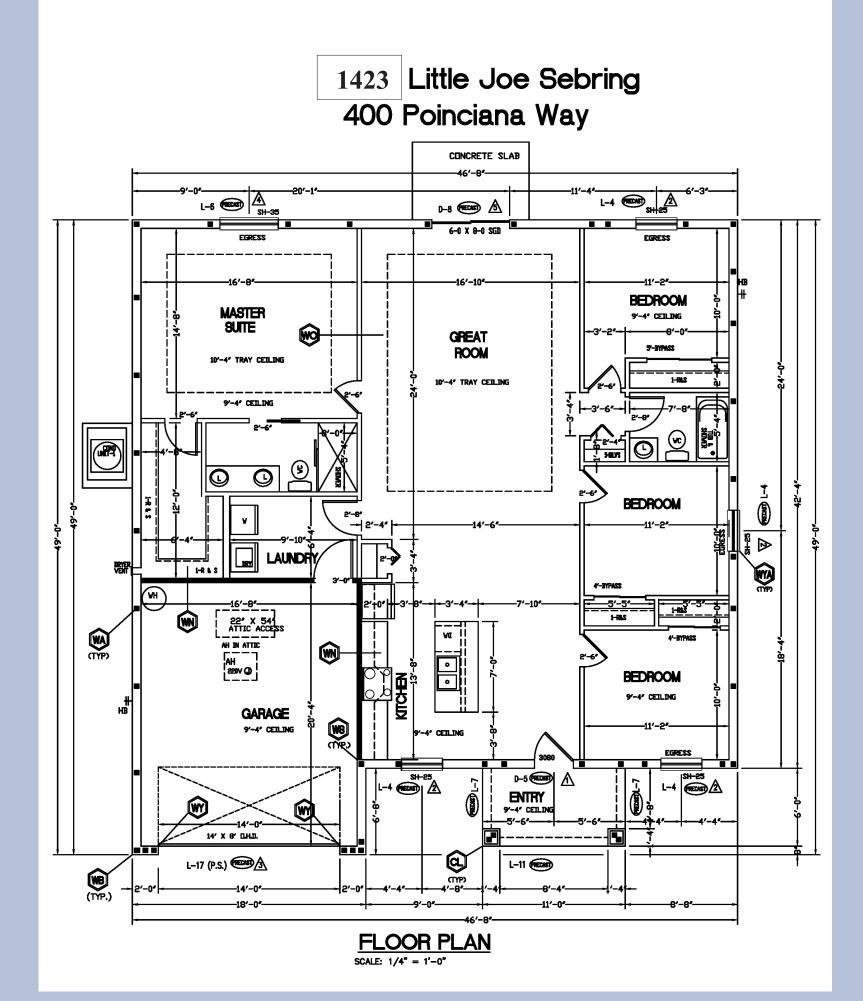

Total cost on your lot \$\_

Model 1627 1432 Little Joe Avenue, Sebring, Florida 33872: Pre-Construction: new home to be built on corner lot...open split floor plan, split bedrooms, high ceilings (9'4") with tray ceilings (10'4") in great room and master bedroom, special lighting in tray ceilings, LED lighting through house, kitchen island, 6'0"x'11'8" walk-in closet in primary bedroom, septic tank in front yard so back yard is open to build a swimming pool in the future if desired and other options, 4 ceiling fans, 5 ¼" baseboards, accent lighting, 4 bedrooms, 2 full baths, 2 car garage, upgrade tile 24" x 36" on floors and shower walls, shower upgrade doors, luxurious tile flooring, tile on front porch, wood cabinets with easy closure drawers, total appliance package: refrigerator, stove, microwave oven, dishwasher, disposal, washer and dryer, quartz counter tops, ladder in garage, garage door opener, automatic irrigation for lawn, Sherwin Williams quality paint, front door 8' feet high and sliding glass door 8' feet high, window in master bathroom . Excellent location a few miles from hwy 27, shopping at Public, Walmart, hospital not far away, NEW VA HOSPITAL UNDER CONSTRUCTION, Centrally located from Tampa and Orlando airports, about one hour to Punta Gordo airport, Winter Haven is an hour away from Little Joe Avenue, Enjoy annual famous International Raceway. Why move to Sebring? "Moving to Sebring, Florida The city offers affordable housing options, making it an attractive destination for families. The cost of living in Sebring is lower compared to many other cities in Florida. Sebring has a range of amenities and services that cater to residents' needs." Note: Photos and virtual tour links are from St. Matthew 1845 model. Floor plans are slightly different, different but quality the same. Information is believed to be true but not guaranteed.