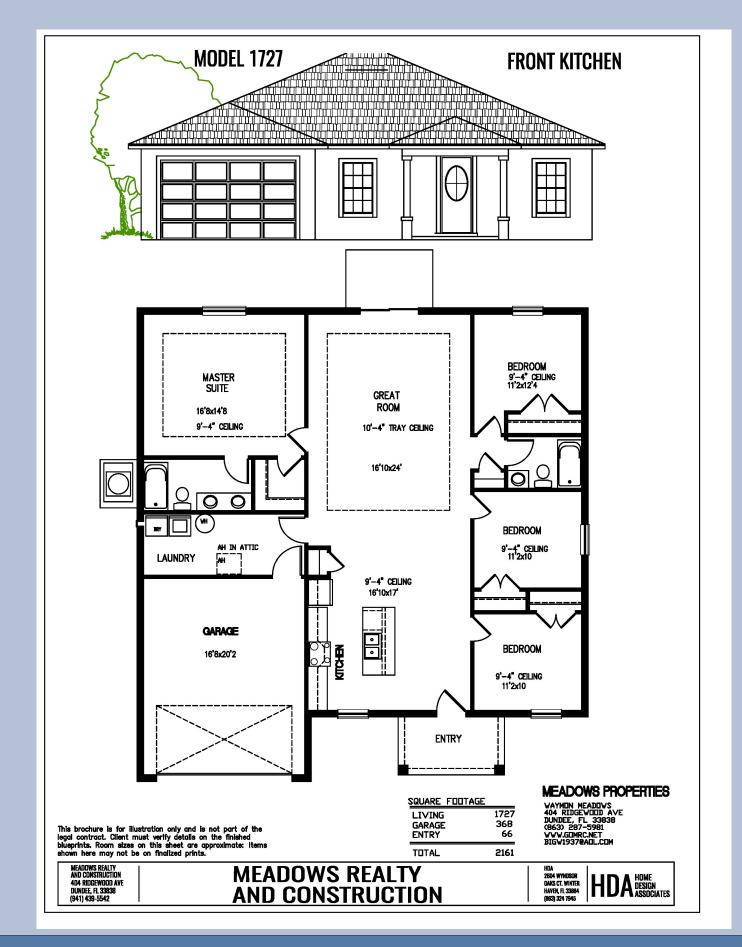

Total cost on your lot \$\_

Model 1627 1432 Little Joe Avenue, Sebring, Florida 33872: Pre-Construction: new home to be built on corner lot...open split floor plan, split bedrooms, high ceilings (9'4") with tray ceilings (10'4") in great room and master bedroom, special lighting in tray ceilings, LED lighting through house, kitchen island, 6'0"x'11'8" walk-in closet in primary bedroom, septic tank in front yard so back yard is open to build a swimming pool in the future if desired and other options, 4 ceiling fans, 5 ¼" baseboards, accent lighting, 4 bedrooms, 2 full baths, 2 car garage, upgrade tile 24" x 36" on floors and shower walls, shower upgrade doors, luxurious tile flooring, tile on front porch, wood cabinets with easy closure drawers, total appliance package: refrigerator, stove, microwave oven, dishwasher, disposal, washer and dryer, quartz counter tops, ladder in garage, garage door opener, automatic irrigation for lawn, Sherwin Williams quality paint, front door 8' feet high and sliding glass door 8' feet high, window in master bathroom . Excellent location a few miles from hwy 27, shopping at Public, Walmart, hospital not far away, NEW VA HOSPITAL UNDER CONSTRUCTION, Centrally located from Tampa and Orlando airports, about one hour to Punta Gordo airport, Winter Haven is an hour away from Little Joe Avenue, Enjoy annual famous International Raceway. Why move to Sebring? "Moving to Sebring, Florida The city offers affordable housing options, making it an attractive destination for families. The cost of living in Sebring is lower compared to many other cities in Florida. Sebring has a range of amenities and services that cater to residents' needs." Note: Photos and virtual tour links are from St. Matthew 1845 model. Floor plans are slightly different, different but quality the same. Information is believed to be true but not guaranteed.