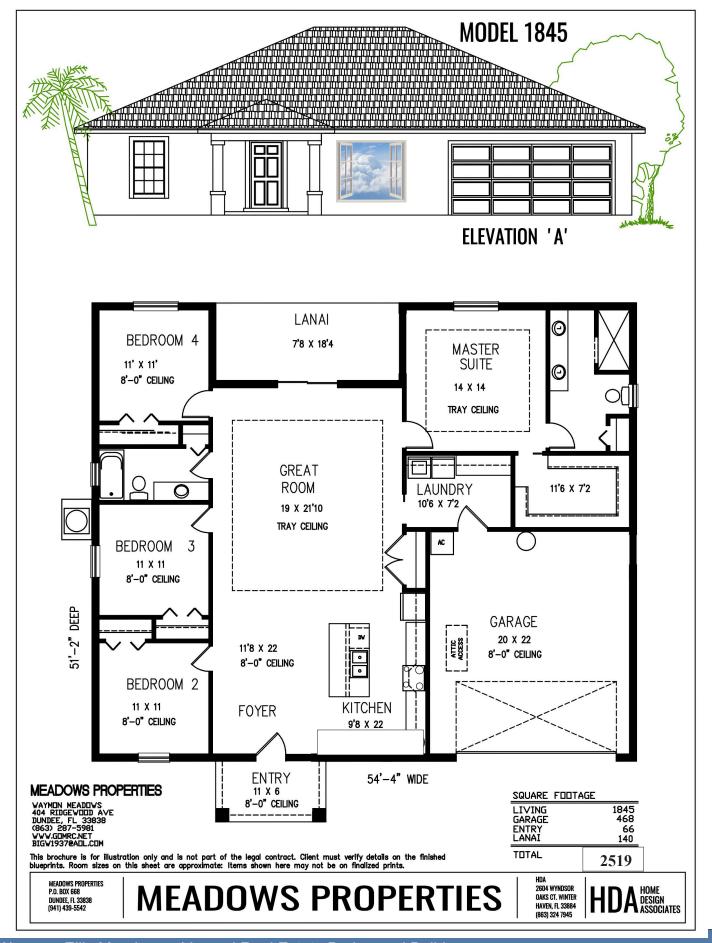

Total cost on your lot \$\_

Model 1627 1432 Little Joe Avenue, Sebring, Florida 33872: Pre-Construction: new home to be built on corner lot...open split floor plan, split bedrooms, high ceilings (9'4") with tray ceilings (10'4") in great room and master bedroom, special lighting in tray ceilings, LED lighting through house, kitchen island, 6'0"x'11'8" walk-in closet in primary bedroom, septic tank in front yard so back yard is open to build a swimming pool in the future if desired and other options, 4 ceiling fans, 5 ¼" baseboards, accent lighting, 4 bedrooms, 2 full baths, 2 car garage, upgrade tile 24" x 36" on floors and shower walls, shower upgrade doors, luxurious tile flooring, tile on front porch, wood cabinets with easy closure drawers, total appliance package: refrigerator, stove, microwave oven, dishwasher, disposal, washer and dryer, quartz counter tops, ladder in garage, garage door opener, automatic irrigation for lawn, Sherwin Williams quality paint, front door 8' feet high and sliding glass door 8' feet high, window in master bathroom . Excellent location a few miles from hwy 27, shopping at Public, Walmart, hospital not far away, NEW VA HOSPITAL UNDER CONSTRUCTION, Centrally located from Tampa and Orlando airports, about one hour to Punta Gordo airport, Winter Haven is an hour away from Little Joe Avenue, Enjoy annual famous International Raceway. Why move to Sebring? "Moving to Sebring, Florida The city offers affordable housing options, making it an attractive destination for families. The cost of living in Sebring is lower compared to many other cities in Florida. Sebring has a range of amenities and services that cater to residents' needs." Note: Photos and virtual tour links are from St. Matthew 1845 model. Floor plans are slightly different, different but quality the same. Information is believed to be true but not guaranteed.