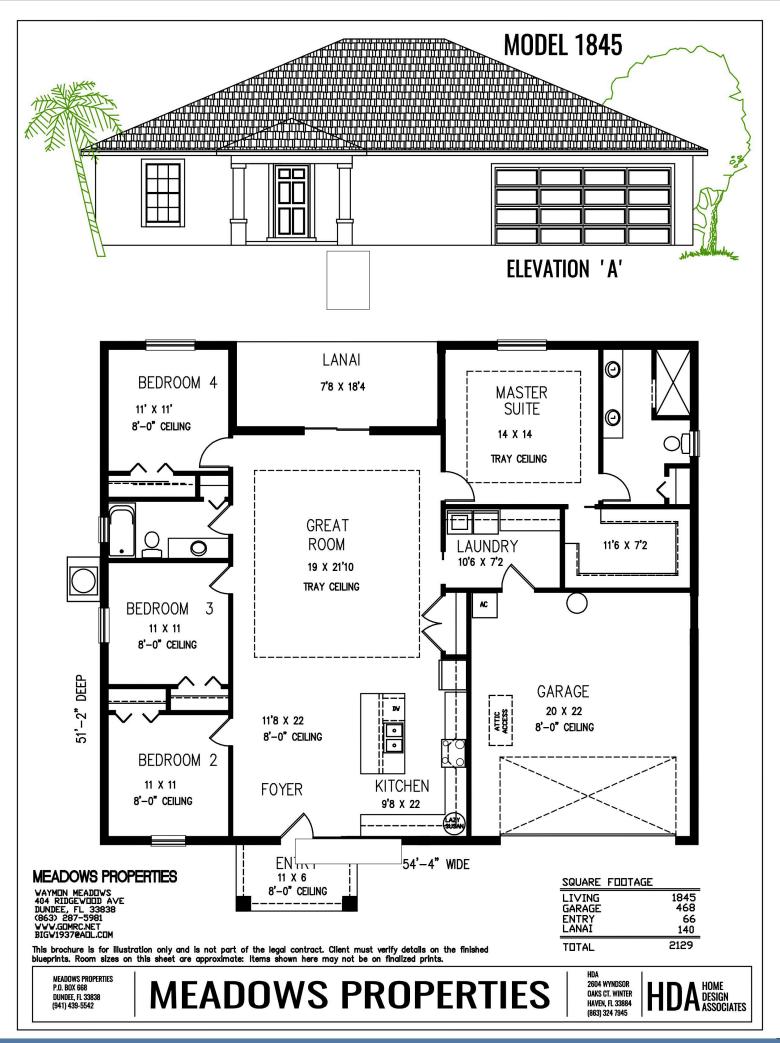

100% Satisfaction Goal

# Waymon Meadows Builder Since 1974







100% Satisfaction Goal

## Waymon Meadows Builder Since 1974





100% Satisfaction Goal

## Waymon Meadows Builder Since 1974













#### Waymon Meadows Builder Since 1974













#### Construction-to-Permanent Mortgages

Financing is secured before home construction begins. You only need to be approved once. Interest-only payments during construction -A & M pays your interest during construction One-step, one-time closing- A & M pay up to \$6,000.00 of your closing cost Converts to a fixed- or adjustable-rate mortgage Home completed in 90 days from permit. Flexible loan terms up to 30 years

Fiber Mortgage Matt Braderder 262 951 1295 mattbrader@fibermortgage.com