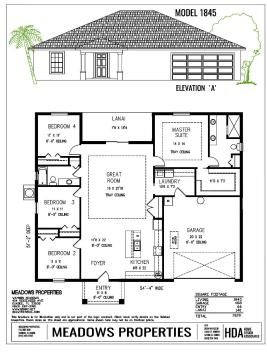

On Your Lot: Built homes on your lot program throughout Central Florida .

Commercial: Built EZY Food Store in Lake Hamilton, Florida and other Industrial buildings, others...

Photos: Industrial Building, Offices in Dundee, homes in communities