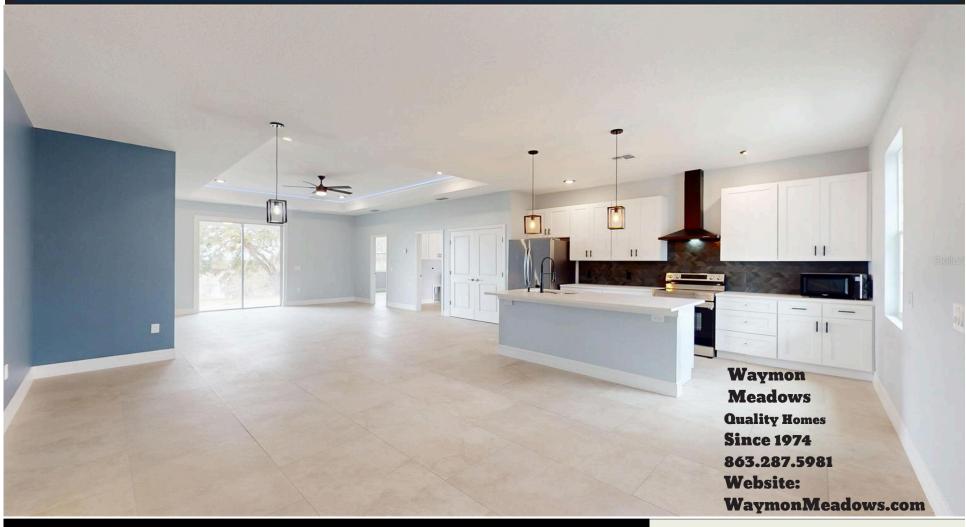

### On Your Lot

Celestial 1553

Celestial 1667

Celestial 1845

Celestial 1986

Appliances

Cabinets upgrade Wood cabinets Ceilings 9'4" ceiling heights

Crown molding

Fans

Front door upgrade 8' high

Garage door upgrade

Irrigation for lawn

Ladder in garage

Porches tile on front porch

Sod

Special lighting

Stucco upgrade

Tile Upgrade

Tray Ceilings