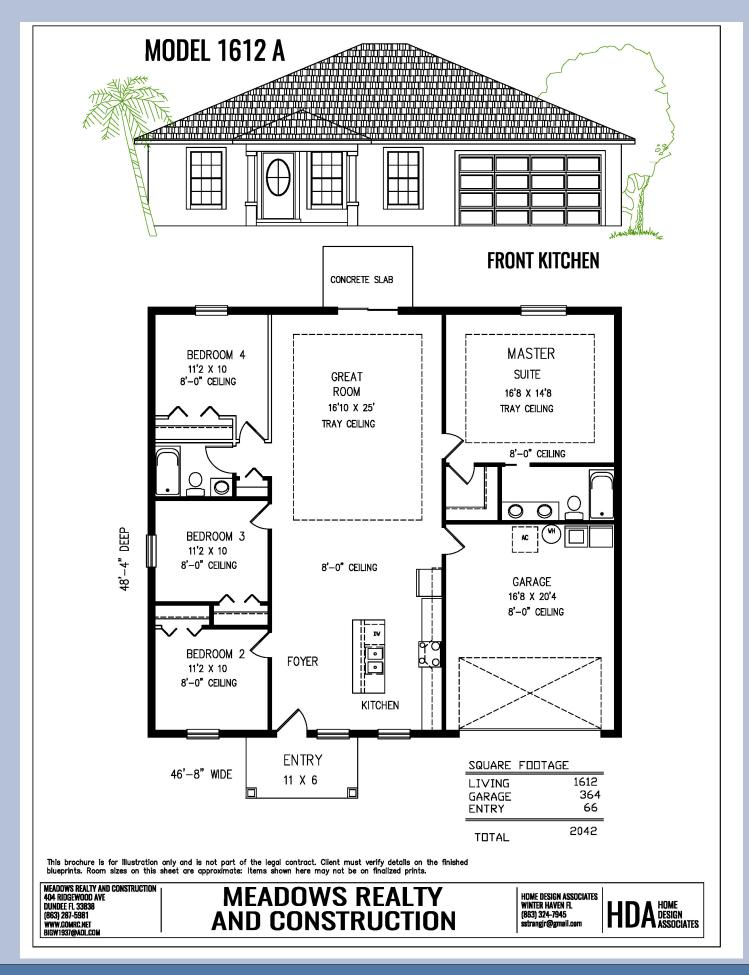

### Who is Waymon Ellis Meadows?



- \*A New Home Builder Since 1974
- \* A Certified Real Estate Broker
- \* A Developer



### Waymon Meadows Your Personal Consultant



In 1974, Waymon started building single-family homes, designing, and developing communities: Spanish Haven, The Bluffs of Dundee, and other communities in Polk County, Florida. Building 100 homes at a time in Poinciana, Florida.

Waymon and Julia Ann Barton Meadows has was married in Salt Lake Temple. They have 10 kids and 30 grandchildren. Yes, "Judi" is the mother of all ten children.



Waymon & Judi 10 kids & 30 Grandchildren



#### Waymon Meadows Your Personal Consultant



## Pre-Construction \$20,000.00 added value





#### Waymon Meadows Your Personal Consultant



# # 1 Model by Waymon