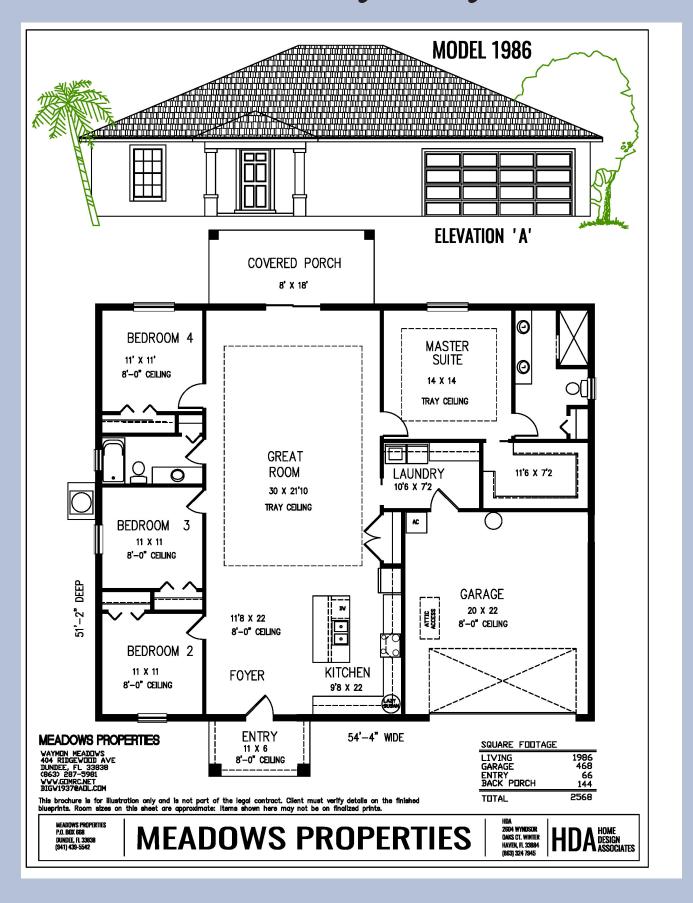

### Who is Waymon Ellis Meadows?



- \*A New Home Builder Since 1974
- \* A Certified Real Estate Broker
- \* A Developer



### Waymon Meadows Your Personal Consultant



In 1974, Waymon started building single-family homes, designing, and developing communities: Spanish Haven, The Bluffs of Dundee, and other communities in Polk County, Florida. Building 100 homes at a time in Poinciana, Florida.

Waymon and Julia Ann Barton Meadows has was married in Salt Lake Temple. They have 10 kids and 30 grandchildren. Yes, "Judi" is the mother of all ten children.



Waymon & Judi 10 kids & 30 Grandchildren



#### Waymon Meadows Your Personal Consultant



## Pre-Construction \$20,000.00 added value





#### Waymon Meadows Your Personal Consultant



# # 1 Model by Waymon