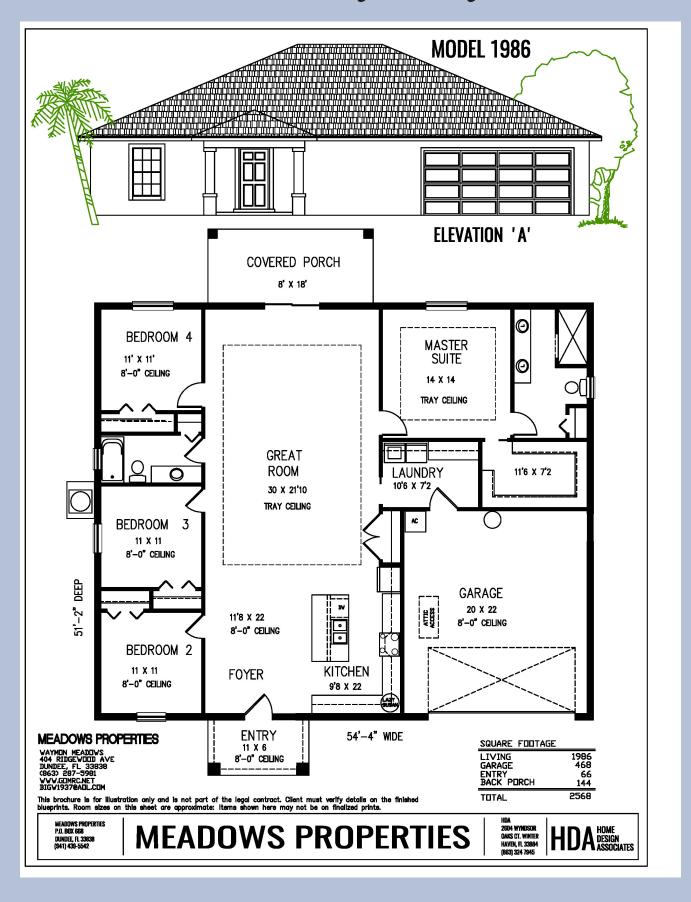

## Who is Waymon Ellis Meadows?



## \* A Disciple of Jesus Christ



- \*A New Home Builder Since 1974
- \* A Certified Real Estate Broker
- \* A Developer



### Waymon Meadows Your Personal Consultant



In 1974, Waymon started building single-family homes, designing, and developing communities: Spanish Haven, The Bluffs of Dundee, and other communities in Polk County, Florida. Building 100 homes at a time in Poinciana, Florida.

Waymon and Julia Ann Barton Meadows has was married in Salt Lake Temple. They have 10 kids and 30 grandchildren. Yes, "Judi" is the mother of all ten children.





#### Waymon Meadows Your Personal Consultant



## Pre-Construction \$20,000.00 added value





### Waymon Meadows Your Personal Consultant



# # 1 Model by Waymon