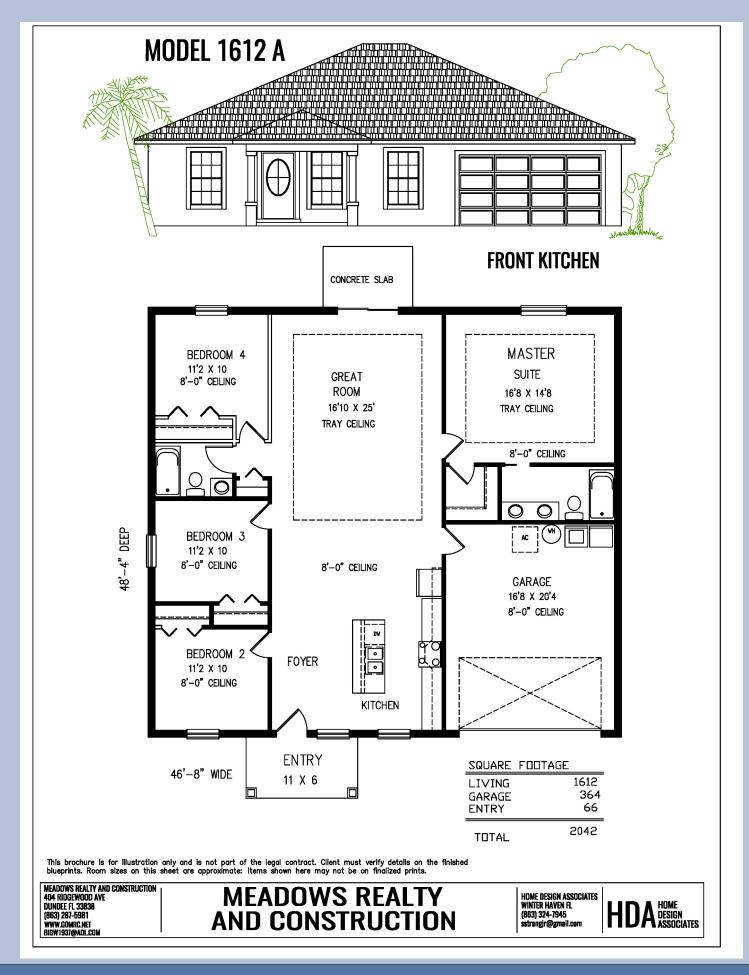

## Who is Waymon Ellis Meadows?



## \* A Disciple of Jesus Christ



- \*A New Home Builder Since 1974
- \* A Certified Real Estate Broker
- \* A Developer



### Waymon Meadows Your Personal Consultant



In 1974, Waymon started building single-family homes, designing, and developing communities: Spanish Haven, The Bluffs of Dundee, and other communities in Polk County, Florida. Building 100 homes at a time in Poinciana, Florida.

Waymon and Julia Ann Barton Meadows has was married in Salt Lake Temple. They have 10 kids and 30 grandchildren. Yes, "Judi" is the mother of all ten children.





#### Waymon Meadows Your Personal Consultant



## Pre-Construction \$20,000.00 added value





### Waymon Meadows Your Personal Consultant



# # 1 Model by Waymon