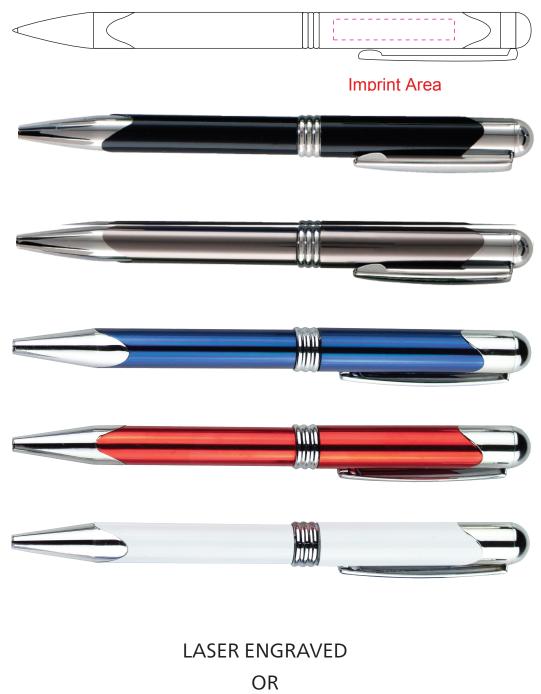

## **B65** Metal Pen

Pen Size: 57/16"

PAD PRINTED

Dotted line shows imprint area and will not print.

VIRTUAL PROOF ONLY. Actual product and imprint may vary in color. Because of the different colors and textures of substrates that are printed, we DO NOT guarantee exact PMS and/or color matches.