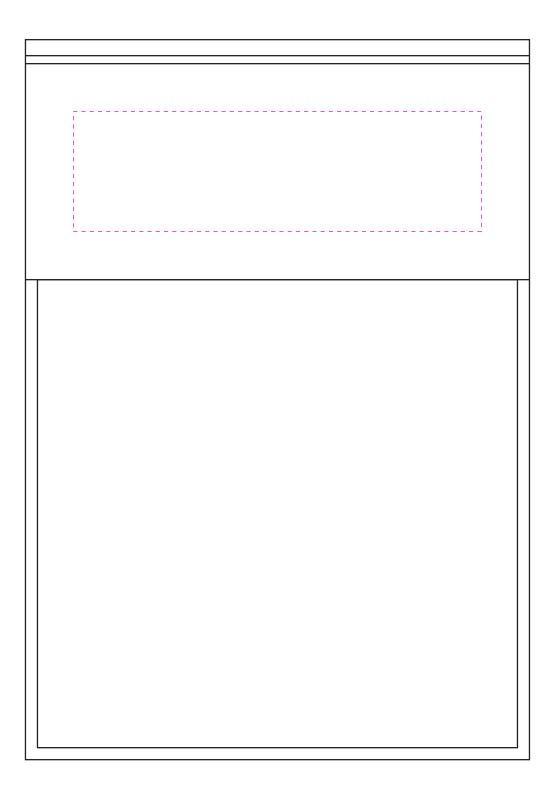

## **75025** Tucson Cube Notes

Journal Size: 5 5/16" x 7 7/16"

Dotted line shows imprint area and will not print.

VIRTUAL PROOF ONLY. Actual product and imprint may vary in color. Because of the different colors and textures of substrates that are printed, we DO NOT guarentee exact PMS and/or color matches.