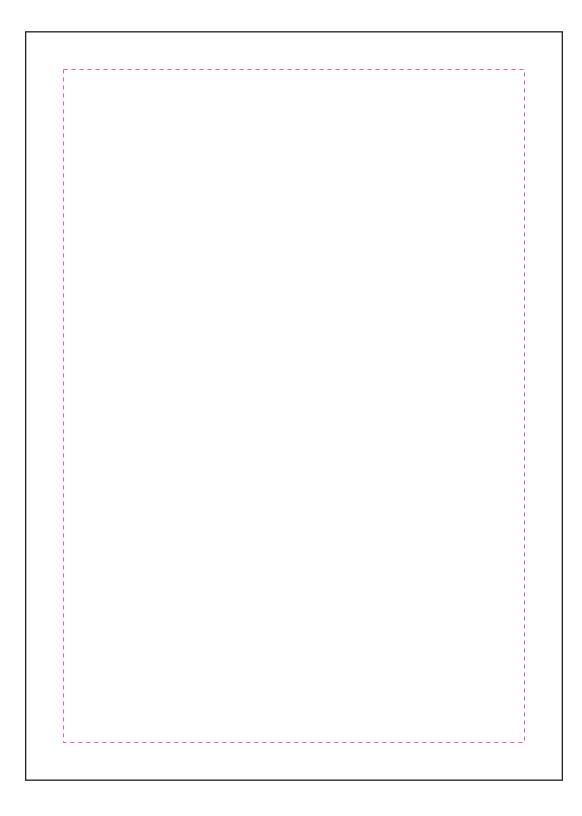

Box Size: 142mm x 198mm

Dotted line shows imprint area and will not print.

VIRTUAL PROOF ONLY. Actual product and imprint may vary in color. Because of the different colors and textures of substrates that are printed, we DO NOT guarentee exact PMS and/or color matches.