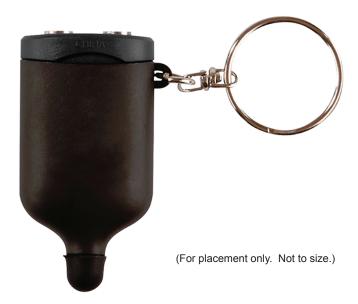

## **SPL10**Earphone Spliter & Stylus

Imprint area: 5/8"w x 3/4"h



## Actual size



Dotted line shows imprint area and will not print.

## TECHNICAL NOTE:

Due to inherent technical differences in color monitors, imprint colors depicted in the attached proof may not resemble those printed on the final product. A 100% exact PMS match cannot be achieved as custom ink colors are hand mixed. 100% ink coverage cannot be guaranteed as ink does not always adhere and base material may bleed through.

<sup>\*</sup>This art proof shows the approximate size, color and placement of the art imprint relative to the size of the item.

<sup>\*</sup>If i's or I's appear bolded please note this is a pdf glitch, try zooming in or printing the proof out.