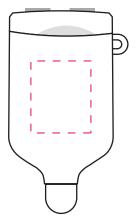

## **SPL10**Earphone Spliter & Stylus

Imprint area: 5/8"w x 3/4"h

## Actual size

Dotted line shows imprint area and will not print.