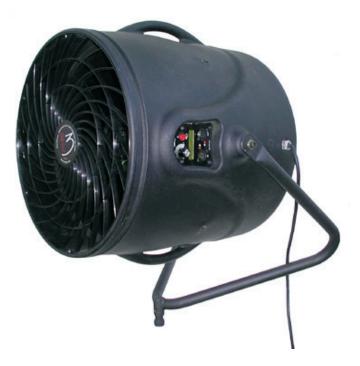

SUGGESTED LIST PRICE: with DMX \$2,745.00

There is no other powerful, compact wind machine with these features at this price.

- Compact 22" x 24"
- Light Weight 49lbs.
- Built in programmable DMX 512
- Solid State frequency drive speed control
- Compact "C" stand spud mount
- 1 Horsepower

## **RE FAN III**

## **SPECIFICATIONS**

| Motor:             | 1 HP, single phase 50/60 cycle<br>(220-240v)                                 |
|--------------------|------------------------------------------------------------------------------|
| Power:             | RPM 1725<br>Amp Draw 14 AMPS (maximum)                                       |
| Speed Control:     | Solid-state speed control, variable frequency drive.                         |
| DMX Control:       | Single Channel DMX 512<br>(USITT compatible)                                 |
| Weight:            | 49lbs.                                                                       |
| Mounting<br>Stand: | Steel floor stand with spud mount                                            |
| Measurements:      | Case size 22" x 24" Roto molded,<br>high impact plastic                      |
| Blades:            | 9 blade 16" diameter                                                         |
| Grill:             | Front and Rear flow enhancing nylon grills                                   |
| Warranty:          | One-year parts and labor.<br>Lifetime warranty on housing.<br>OSHA Compliant |